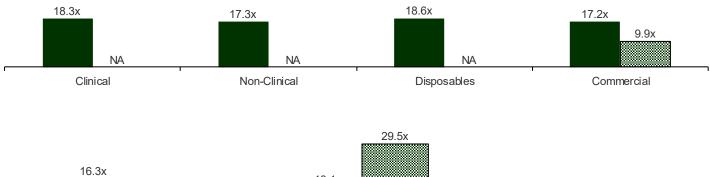

In the Clinical Device Products areas, Stryker announced its \$1.3 billion deal for K2M at 4.9X revenues, in addition to announcing a \$200 million offer for Invuity; Wright Medical announced its \$435 million deal for Cartiva; Boston Scientific closed on Cryterion for \$310 million, announced a \$196 million deal for VENITI, and closed on Claret Medical for \$270 million; and Hologic picked up Focal Therapeutics for \$125 million. In Non-Clinical Devices, Zoetis closed on Abaxis for \$1.8 billion. In Commercial Products, MedPlast acquired several healthcare equipment manufacturers for \$600 million, or 1.5X revenues, and Cambrex picked up several pharmaceutical contract development businesses for \$425 million, equal to 15.7X EBITDA. The Pharmaceuticals area had a few blockbuster deals: Aurora Cannabis's \$2.4 million acquisition of MedReleaf in Canada for \$2.4 billion as the marijuana industry continues to explode, and Indian public company Aurobindo's \$1.0 billion announced deal for several generic pharmaceuticals companies in the U.S. for 0.8X revenues. In addition, Aqua Pharmaceuticals closed on the U.S. dermatology portfolio of Aller-

gan for \$650 million, and Canopy Growth in Canada closed on Hiku Brands—another marijuana deal—for \$241 million.

Following the mergers and acquisitions analysis, we present an analysis of publicly-traded Services, Providers, and Products companies by sector. Mean EBITDA multiples for Services companies ended the third quarter at 15.4X (up from 15.2X in 2Q 2018); Providers at 13.5X (up from 13.4X in 2Q 2018); and Products at 15.3X (down from 15.5X in 2Q 2018). Technology services companies ended the third quarter at 20.8X, while Outsourcing services companies were 16.2X. The Insurance segment EBITDA multiple came in at 12.4X (up from 11.4X in Q2 2018).