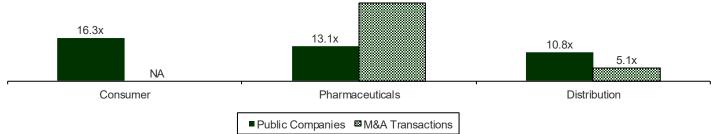

In the Insurance Services segment, Well-Care had a busy third quarter, announcing its purchase of Aetna's Medicare Part D business and also acquiring private Medicaid health plan giant Caidan. In Technology Services, the largest deal by announced valuation was Verscend Technologies' acquisition of Cotiviti for \$4.9 billion, equal to 17.1X EBITDA. In addition, technology services company VVC was picked up by institutional investors for \$1.1 billion. Best Buy announced its \$800 million deal for GreatCall in the mobile health and safety arena; Global Pay-

ments closed on AdvancedMD for \$700 million; and Boston Scientific announced its intention to acquire Augmenix for \$600 million. In Outsourcing Services, the largest deal by announced price was the \$1.6 billion announced deal for Universal Hospital Services by Federal Street, equal to 10.8X EBITDA. In addition, Brooks Automation announced its intention to acquire GENEWIZ in the contract research sector for \$450 million. Publicly-traded Huntsworth from England closed on the healthcare advertising company Giant Creative/Strategy for \$80 million, or 11.4X EBITDA.

gan for \$650 million, and Canopy Growth in Canada closed on Hiku Brands—another marijuana deal—for \$241 million.

Following the mergers and acquisitions analysis, we present an analysis of publicly-traded Services, Providers, and Products companies by sector. Mean EBITDA multiples for Services companies ended the third quarter at 15.4X (up from 15.2X in 2Q 2018); Providers at 13.5X (up from 13.4X in 2Q 2018); and Products at 15.3X (down from 15.5X in 2Q 2018). Technology services companies ended the third quarter at 20.8X, while Outsourcing services companies were 16.2X. The Insurance segment EBITDA multiple came in at 12.4X (up from 11.4X in Q2 2018).