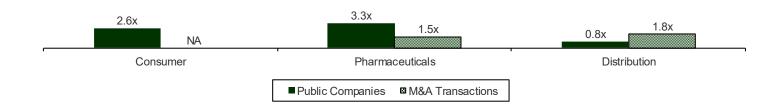

Pages four and five represent a visual snapshot of the average multiples for all of the healthcare, medical and pharmaceutical transactions that either closed or were announced during the third quarter, along with the average multiples for the major publicly-traded healthcare, medical and pharmaceutical companies.