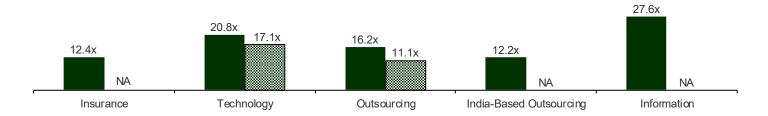

gan for \$650 million, and Canopy Growth in Canada closed on Hiku Brands—another marijuana deal—for \$241 million.

Following the mergers and acquisitions analysis, we present an analysis of publicly-traded Services, Providers, and Products companies by sector. Mean EBITDA multiples for Services companies ended the third quarter at 15.4X (up from 15.2X in 2Q 2018); Providers at 13.5X (up from 13.4X in 2Q 2018); and Products at 15.3X (down from 15.5X in 2Q 2018). Technology services companies ended the third quarter at 20.8X, while Outsourcing services companies were 16.2X. The Insurance segment EBITDA multiple came in at 12.4X (up from 11.4X in Q2 2018).