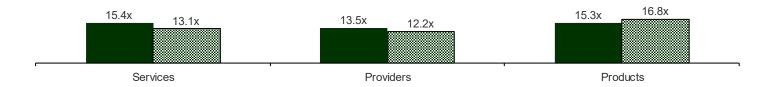

Pages four and five represent a visual snapshot of the average multiples for all of the healthcare, medical and pharmaceutical transactions that either closed or were announced during the third quarter, along with the average multiples for the major publicly-traded healthcare, medical and pharmaceutical companies.

gan for \$650 million, and Canopy Growth in Canada closed on Hiku Brands—another marijuana deal—for \$241 million.

Following the mergers and acquisitions analysis, we present an analysis of publicly-traded Services, Providers, and Products companies by sector. Mean EBITDA multiples for Services companies ended the third quarter at 15.4X (up from 15.2X in 2Q 2018); Providers at 13.5X (up from 13.4X in 2Q 2018); and Products at 15.3X (down from 15.5X in 2Q 2018). Technology services companies ended the third quarter at 20.8X, while Outsourcing services companies were 16.2X. The Insurance segment EBITDA multiple came in at 12.4X (up from 11.4X in Q2 2018).