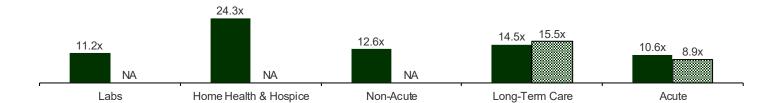

Moving next to the Providers segments, Labs had a busy quarter with CBR being acquired by institutional investors for \$530 million; Myriad Genetics closing on Counsyl for \$375 million, or 2.8X revenues; and Quest picking up another lab for \$170 million. Home Health and Hospice saw a large volume of deals, though only one had a disclosed price: the acquisition of Curo Health for \$1.4 billion by a consortium including Humana and institutional investors. The Non-Acute Providers space was very active as it has been in recent years: corporate healthcare services company 1Life in California was picked

 $\equiv$  3

up by institutional investors for \$650 million. In addition, the publicly-traded Spanish biotech company Grifols closed on Biotest in the plasma collection business for \$286 million. Long-Term Care saw announced or closed deals by MBK Senior Living, ProMedica, Ventas and Welltower.