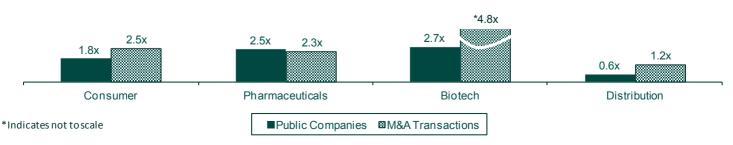

### MEAN REVENUE MULTIPLES

### **PRODUCTS: Revenue Multiple**

In the Products area beginning on page 15, the sector saw three deals that exceeded \$1 billion: the \$2.3 billion acquisition of Medicis by Valeant announced last quarter, McKesson's announcement to acquire PSS World for \$1.8 billion, and Reckitt Benckiser's \$1.4 acquisition of Schiff Nutrition. Smith & Nephew closed its deal for Healthpoint for \$782 million, Corning closed a \$730 million deal for Discover Labware, and Blyth acquired ViSalus for \$716 million.