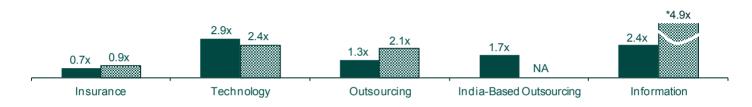

### MEAN REVENUE MULTIPLES

### **SERVICES: Revenue Multiple**

**PROVIDERS: Revenue Multiple** 

Starting on page 6, we present information on the quarter's mergers and acquisitions activity. In the Insurance segment, almost all of the health insurance deals once again are either Medicaid or Medicare focused, topped by the largest deal of the quarter with Wellpoint's \$4.5 billion acquisition of AMERIGROUP for a rich 15.7x EBITDA. Another deal of note was UnitedHealth's international diversification through the acquisition of Brazilian health insurer and

hospital operator Amil Participacoes SA for \$3.9 billion. In the Technology segment, what's striking is the large number of transactions involving acquirers that are either not healthcare technology players, or not even healthcare-focused companies: diversified information companies such as Hearst and CACI, multi-industry BPO/ outsourcers like Exlservice and Sutherland Global, conglomerates like Danaher, the Dragon speech recognition owner Nuance, and even the Canadian telecom company TELUS. More traditional acquirer McKesson announced three deals in the fourth quarter, Cerner announced one, and TriZetto and athenahealth each closed a deal. In the Outsourcing segment, the sheer volume of deals was astounding in the fourth quarter, though none was a blockbuster. The two largest based on publicly-disclosed prices were Air Medical's \$240 million deal for Reach Medical, and Cambridge Major Laboratories' \$212 million sale. Lastly, the Information sector saw a total of fifteen deals including Wolters Kluwer announcing a deal for Health Language and Decision Resources acquiring Abacus International. Turning to Providers starting on page 10, the largest deal completed in this sector was the acquisition of HealthCare Partners by DaVita in a stunning diversification move for \$4.7 billion, or 2.0x revenues. The Lab and Home Health & Hospice segments were both fairly active with predictable buyers, excepting Washington Post's acquisition of Celtic Healthcare. The Non-Acute segment was extraordinarily active with diverse buyers and sellers, including Humana continuing its push on the provider side with the acquisition of both Metropolitan Health Networks and MCCI.