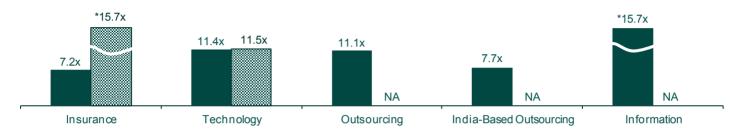

### MEAN EBITDA MULTIPLES

### **SERVICES: EBITDA Multiple**

Following the mergers and acquisitions analysis, we present an analysis of publicly-traded Services, Providers, and Products companies by sector. Mean EBITDA multiples for Ser-

vices companies ended the quarter at 9.7x (down from 9.8x in Q3 2012); Providers at 8.1x (down from 8.4x in Q3 2012); and Products at 10.1x (down from 10.4x in Q3 2012). Technology services companies ended the quarter at an average EBITDA multiple of 11.4 times (up from 11.1x in Q3 in 2012), while Outsourcing services companies traded at 11.1x times EBITDA as of December 31<sup>st</sup> (up from 10.9x in Q3 2012). The Insurance segment EBITDA multiple came in at 7.2 times (matching 7.2x in Q3 2012).