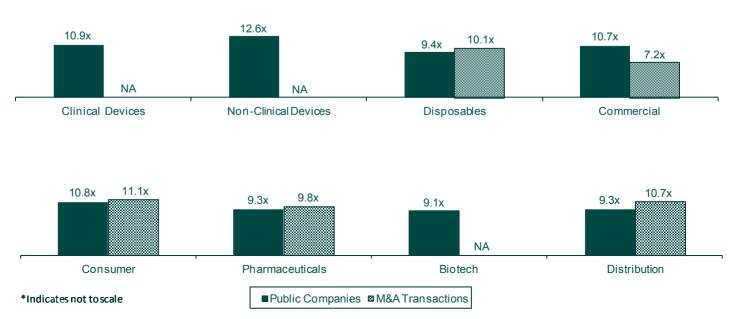

### **PRODUCTS: EBITDA Multiple**

\_\_\_\_6

In the Products area beginning on page 15, the sector saw three deals that exceeded \$1 billion: the \$2.3 billion acquisition of Medicis by Valeant announced last quarter, McKesson's announcement to acquire PSS World for \$1.8 billion, and Reckitt Benckiser's \$1.4 acquisition of Schiff Nutrition. Smith & Nephew closed its deal for Healthpoint for \$782 million, Corning closed a \$730 million deal for Discover Labware, and Blyth acquired ViSalus for \$716 million.