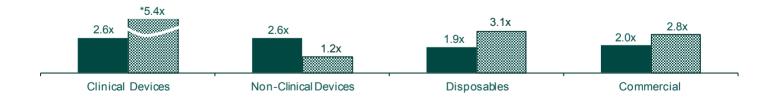

### MEAN REVENUE MULTIPLES

### **PRODUCTS: Revenue Multiple**

In the Products area beginning on page 15, the sector saw three deals that exceeded \$1 billion: the \$2.3 billion acquisition of Medicis by Valeant announced last quarter, McKesson's announcement to acquire PSS World for \$1.8 billion, and Reckitt Benckiser's \$1.4 acquisition of Schiff Nutrition. Smith & Nephew closed its deal for Healthpoint for \$782 million, Corning closed a \$730 million deal for Discover Labware, and Blyth acquired ViSalus for \$716 million.