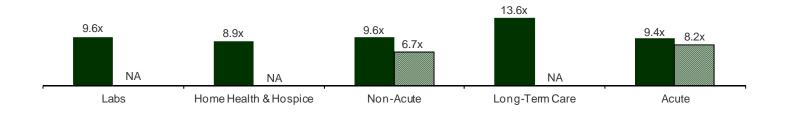

2013). The Insurance segment EBITDA multiple came in at 7.9x times (down from 8.6x in Q3 2013).

Finally, contact information for the Scott-Macon Healthcare Investment Banking Group Professionals appears on the back cover. We welcome your call or email to discuss your thoughts on this article. Sincerely yours,

Nathan D. Cortright

Nute Cortright

Managing Director

Group Head –

Healthcare Investment Banking

### HEALTHCARE OVERVIEW

#### MEAN REVENUE MULTIPLES

#### **OVERALL: Revenue Multiple**



#### **SERVICES: Revenue Multiple**



#### **PROVIDERS: Revenue Multiple**



#### **PRODUCTS: Revenue Multiple**





### HEALTHCARE OVERVIEW

#### 5

#### MEAN EBITDA MULTIPLES

#### **OVERALL: EBITDA Multiple**



#### **SERVICES: EBITDA Multiple**



#### **PROVIDERS: EBITDA Multiple**



#### **PRODUCTS: EBITDA Multiple**



# ANALYSIS OF SELECTED HEALTHCARE MERGER & ACQUISITION TRANSACTIONS<sup>1</sup> FOURTH QUARTER (OCTOBER 1—DECEMBER 31, 2013)

(\$ millions Except Per Share Data)

| Date        | Acquirer / Target                                                                                  | Price    | Target<br>Revenue | Target<br>EBITDA <sup>2</sup> | Price/<br>Revenue | Price/<br>EBITDA <sup>2</sup> | Target Description                                                                                                                                                                                                                                                       |
|-------------|-----------------------------------------------------------------------------------