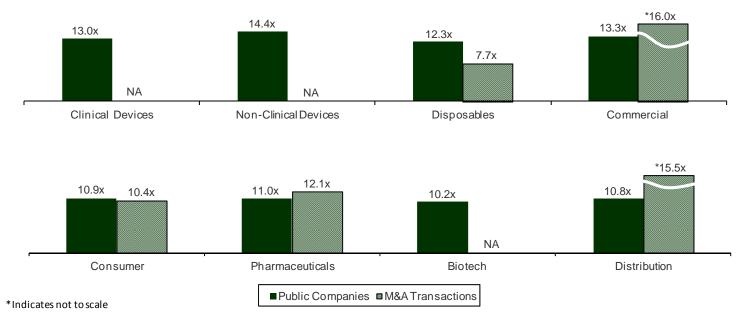

Pages four and five represent a visual snapshot of the average multiples for all of the healthcare, medical and pharmaceutical transactions that either closed or were announced during the fourth quarter, along with the average multiples for the major publicly-traded healthcare, medical and pharmaceutical companies.

EBITDA, as hospitals continue their consolidation parade. we present an analysis of publicly-traded Services, Pro-

In the Products area beginning on page 14, the sector saw twelve deals that exceeded \$1 billion. The first two in Clinical Devices are the announcement of the \$1.7 billion bid for Novartis' Blood Transfusion Diagnostics Unit by Gribols at 3.0x revenues. Following that deal was Stryker's acquisition of MAKO Surgical for \$1.5 billion or an eye-popping 13.2x revenues. Next in Commercial is the announcement to acquire Patheon by JLL Partners and Koninkijke for \$1.9 billion. In the Pharmaceutical segment there are four billion-dollar plus deals; Actavis' acquisition of Warner Chilcott for \$8.4 billion or 3.4x revenues, the announcement by AstraZenena to acquire Global Diabetes for \$7.0 billion, Mylan's December purchase of Agila Specialties for \$1.8 billion, and Endo Health announcing a \$1.5 billion bid for Paladin Labs. The Biotech segment garnered another four billion-dollar deals: Amgen's announced acquisition of Onyx Pharmaceuticals for \$9.3 billion or 18.0x revenue, Shire's announcement to acquire ViroPharma for \$3.6 billion, Salix Pharmaceuticals' announcing a \$2.0 billion bid for Santarus, and Madison Dearborn's announced acquisition of Ikaria for \$1.6 billion. The Distribution segment witnessed the second largest multi-billion deal announced by McKesson in its failed \$9.2 billion bid for Celesio, representing 0.3x revenue and 15.5x EBITDA.