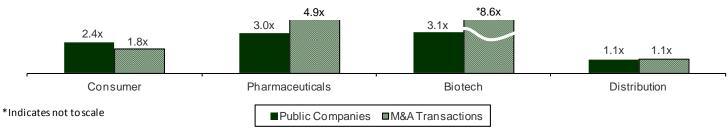

the quarter at an average EBITDA multiple of 13.4x times (up from 12.7x in Q2 in 2013), while Outsourcing services companies traded at 12.9x times EBITDA (up from 12.3x in Q3 2013). The Insurance segment EBITDA multiple came in at 7.9x times (down from 8.6x in Q3 2013).

Finally, contact information for the Scott-Macon Healthcare Investment Banking Group Professionals appears on the back cover. We welcome your call or email to discuss your thoughts on this article. Sincerely yours,

Nathan D. Cortright

Nute Cortright

Managing Director

Group Head –

Healthcare Investment Banking

### HEALTHCARE OVERVIEW

#### MEAN REVENUE MULTIPLES

#### **OVERALL: Revenue Multiple**



#### **SERVICES: Revenue Multiple**



#### **PROVIDERS: Revenue Multiple**



#### **PRODUCTS: Revenue Multiple**





### HEALTHCARE OVERVIEW

#### 5

#### MEAN EBITDA MULTIPLES

#### **OVERALL: EBITDA Multiple**



#### **SERVICES: EBITDA Multiple**



#### **PROVIDERS: EBITDA Multiple**



#### **PRODUCTS: EBITDA Multiple**



# ANALYSIS OF SELECTED HEALTHCARE MERGER & ACQUISITION TRANSACTIONS<sup>1</sup> FOURTH QUARTER (OCTOBER 1—DECEMBER 31, 2013)

(\$ millions Except Per Share Data)

| Date        | Acquirer / Target                                                                                  | Price    | Target<br>Revenue | Target<br>EBITDA <sup>2</sup> | Price/<br>Revenue | Price/<br>EBITDA <sup>2</sup> | Target Description