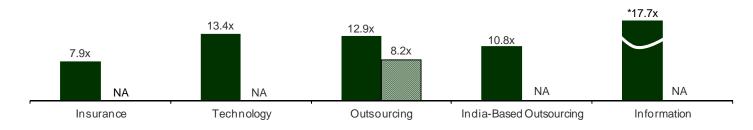

#### MEAN EBITDA MULTIPLES

Following the mergers and acquisitions analysis,

we present an analysis of publicly-traded Services, Providers, and Products companies by sector. Mean EBITDA multiples for Services companies ended the quarter at 11.4x (up from 11.0x in Q3 2013); Providers at 10.4x (up from 9.8x in Q3 2013); and Products at 12.0x (up from 11.2x in Q3 2013). Technology services companies ended the quarter at an average EBITDA multiple of 13.4x times (up from 12.7x in Q2 in 2013), while Outsourcing services companies traded at 12.9x times EBITDA (up from 12.3x in Q3 2013). The Insurance segment EBITDA multiple came in at 7.9x times (down from 8.6x in Q3 2013).