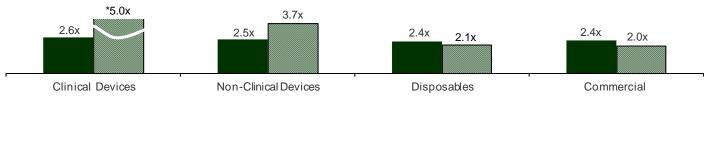

Pages four and five represent a visual snapshot of the average multiples for all of the healthcare, medical and pharmaceutical transactions that either closed or were announced during the fourth quarter, along with the average multiples for the major publicly-traded healthcare, medical and pharmaceutical companies.

EBITDA, as hospitals continue their consolidation parade. we present an analysis of publicly-traded Services, Pro-

In the Products area beginning on page 14, the sector saw twelve deals that exceeded \$1 billion. The first two in Clinical Devices are the announcement of the \$1.7 billion bid for Novartis' Blood Transfusion Diagnostics Unit by Gribols at 3.0x revenues. Following that deal was Stryker's acquisition of MAKO Surgical for \$1.5 billion or an eye-popping 13.2x revenues. Next in Commercial is the announcement to acquire Patheon by JLL Partners and Koninkijke for \$1.9 billion. In the Pharmaceutical segment there are four billion-dollar plus deals; Actavis' acquisition of Warner Chilcott for \$8.4 billion or 3.4x revenues, the announcement by AstraZenena to acquire Global Diabetes for \$7.0 billion, Mylan's December purchase of Agila Specialties for \$1.8 billion, and Endo Health announcing a \$1.5 billion bid for Paladin Labs. The Biotech segment garnered another four billion-dollar deals: Amgen's announced acquisition of Onyx Pharmaceuticals for \$9.3 billion or 18.0x revenue, Shire's announcement to acquire ViroPharma for \$3.6 billion, Salix Pharmaceuticals' announcing a \$2.0 billion bid for Santarus, and Madison Dearborn's announced acquisition of Ikaria for \$1.6 billion. The Distribution segment witnessed the second largest multi-billion deal announced by McKesson in its failed \$9.2 billion bid for Celesio, representing 0.3x revenue and 15.5x EBITDA.