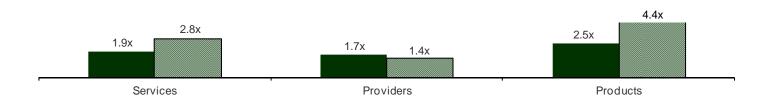

Pages four and five represent a visual snapshot of the average multiples for all of the healthcare, medical and pharmaceutical transactions that either closed or were announced during the fourth quarter, along with the average multiples for the major publicly-traded healthcare, medical and pharmaceutical companies.

Following the mergers and acquisitions analysis,

we present an analysis of publicly-traded Services, Providers, and Products companies by sector. Mean EBITDA multiples for Services companies ended the quarter at 11.4x (up from 11.0x in Q3 2013); Providers at 10.4x (up from 9.8x in Q3 2013); and Products at 12.0x (up from 11.2x in Q3 2013). Technology services companies ended the quarter at an average EBITDA multiple of 13.4x times (up from 12.7x in Q2 in 2013), while Outsourcing services companies traded at 12.9x times EBITDA (up from 12.3x in Q3 2013). The Insurance segment EBITDA multiple came in at 7.9x times (down from 8.6x in Q3 2013).