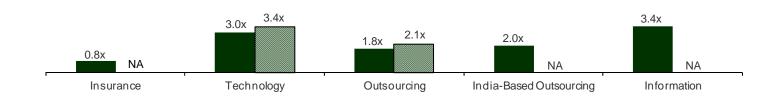

Pages four and five represent a visual snapshot of the average multiples for all of the healthcare, medical and pharmaceutical transactions that either closed or were announced during the fourth quarter, along with the average multiples for the major publicly-traded healthcare, medical and pharmaceutical companies.

Following the mergers and acquisitions analysis,

we present an analysis of publicly-traded Services, Providers, and Products companies by sector. Mean EBITDA multiples for Services companies ended the quarter at 11.4x (up from 11.0x in Q3 2013); Providers at 10.4x (up from 9.8x in Q3 2013); and Products at 12.0x (up from 11.2x in Q3 2013). Technology services companies ended the quarter at an average EBITDA multiple of 13.4x times (up from 12.7x in Q2 in 2013), while Outsourcing services companies traded at 12.9x times EBITDA (up from 12.3x in Q3 2013). The Insurance segment EBITDA multiple came in at 7.9x times (down from 8.6x in Q3 2013).