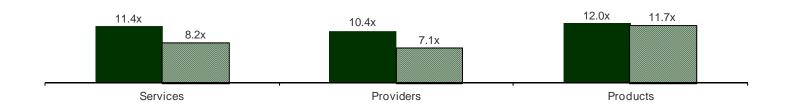

#### MEAN EBITDA MULTIPLES

#### **OVERALL: EBITDA Multiple**

Following the mergers and acquisitions analysis,

we present an analysis of publicly-traded Services, Providers, and Products companies by sector. Mean EBITDA multiples for Services companies ended the quarter at 11.4x (up from 11.0x in Q3 2013); Providers at 10.4x (up from 9.8x in Q3 2013); and Products at 12.0x (up from 11.2x in Q3 2013). Technology services companies ended the quarter at an average EBITDA multiple of 13.4x times (up from 12.7x in Q2 in 2013), while Outsourcing services companies traded at 12.9x times EBITDA (up from 12.3x in Q3 2013). The Insurance segment EBITDA multiple came in at 7.9x times (down from 8.6x in Q3 2013).