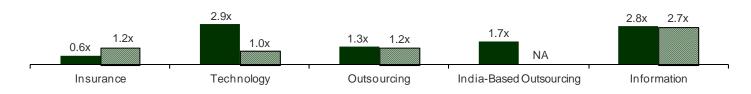

Starting on page 6, we present information on the quarter's mergers and acquisitions activity. In the Insurance segment, all but one domestic health insurance transaction involve Medicaid and/or Medicare managed care company targets, continuing the trend we have been seeing for the almost two year period since the passage of the healthcare reform legislation. The largest of the government deals is Cigna's \$3.1 billion acquisition of Medicare Advantage player HealthSpring for 6.2x EBITDA. Cigna also continued its international expansion with the acquisition of Firstassist Insurance in the United Kingdom for \$111 million. In the Technology segment, Cerner, Siemens and UnitedHealth continued their expansion through acquisitions, and Xerox acquired Breakaway Group serving medical

providers. The largest disclosed price was Vista Equity's \$314 million acquisition of Sage Software, representing 1.3x revenues. In the Outsourcing segment, deal activity was very strong due to three factors: ongoing strategic consolidation transactions, such as HealthSmart's acquisition of the Wells Fargo Third Party Administration business and Pharmacy Benefit Manager SXC's three strategic acquisitions; services diversification transactions such as Aetna's \$202 million acquisition of PayFlex, Humana's acquisition of Anvita, and UnitedHealth's acquisition of XLHealth and FrontierMEDEX; and continued Private Equity investments in the space, including the \$3.4 billion purchase by Carlyle Group and Hellman & Friedman of Contract Research Organization Pharmaceutical Product Development for 2.1x revenues and 10.4x EBITDA, and Blackstone Group and Hellman & Friedman's \$3.3 billion acquisition of Emdeon in the revenue/payment cycle management area for 3.1x revenues and 13.1x EBITDA. The Information sector experienced significant transaction volume as well, with acquisitions by IMS, Health Grades and several others.