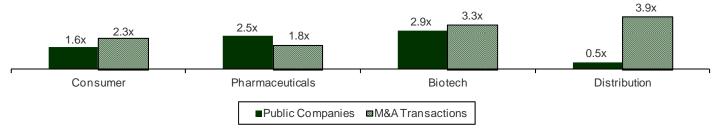

In the Products area beginning on page 15, the largest deal of the quarter was the announcement of Gilead Sciences' intention to acquire Pharmasset Inc., a maker of drugs for the treatment of chronic Hepatitis C, for \$10.9 billion. Teva Pharmaceuticals' acquisition of Cephalon for \$6.4 billion (2.2x revenues, 5.9x EBITDA) is the largest completed deal this quarter. The transaction increases Teva's footprint in pain management and branded prescriptions. The third largest deal of the quarter was Private Equity firm Apax Partners' completed acquisition of Kinetic Concepts for \$5.8 billion (2.8x revenues, 9.1x EBITDA) which had been announced in the third quarter of 2011. The deal is the biggest leveraged buyout since the collapse of Lehman Brothers. Wrapping up the large deals in the Products arena is Alexion Pharmaceuticals' announcement to acquire Enobia Pharma for \$1.1 billion. The acquisition will

complement Alexion's commitment to develop therapies for ultra-rare and life-threatening disorders.

Following the mergers and acquisitions analysis, we present an analysis of publicly-traded Services, Providers, and Products companies by sector. Mean EBITDA multiples for Services companies ended the quarter at 8.9x (down from 9.7x in Q3 2011); Providers at 7.5x (down from 8.0x in Q3 2011); and Products at 9.7x (down from 10.3x in Q3 2011). Technology services companies ended the quarter at an average EBITDA multiple of 15.0 times, while Outsourcing services companies traded at 9.1 times EBITDA as of December 31st. The Insurance segment EBITDA multiple came in at 6.2 times.