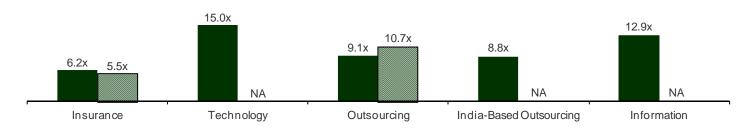

Starting on page 6, we present information on the quarter's mergers and acquisitions activity. In the Insurance segment, all but one domestic health insurance transaction involve Medicaid and/or Medicare managed care company targets, continuing the trend we have been seeing for the almost two year period since the passage of the healthcare reform legislation. The largest of the government deals is Cigna's \$3.1 billion acquisition of Medicare Advantage player HealthSpring for 6.2x EBITDA. Cigna also continued its international expansion with the acquisition of Firstassist Insurance in the United Kingdom for \$111 million. In the Technology segment, Cerner, Siemens and UnitedHealth continued their expansion through acquisitions, and Xerox acquired Breakaway Group serving medical

providers. The largest disclosed price was Vista Equity's \$314 million acquisition of Sage Software, representing 1.3x revenues. In the Outsourcing segment, deal activity was very strong due to three factors: ongoing strategic consolidation transactions, such as HealthSmart's acquisition of the Wells Fargo Third Party Administration business and Pharmacy Benefit Manager SXC's three strategic acquisitions; services diversification transactions such as Aetna's \$202 million acquisition of PayFlex, Humana's acquisition of Anvita, and UnitedHealth's acquisition of XLHealth and FrontierMEDEX; and continued Private Equity investments in the space, including the \$3.4 billion purchase by Carlyle Group and Hellman & Friedman of Contract Research Organization Pharmaceutical Product Development for 2.1x revenues and 10.4x EBITDA, and Blackstone Group and Hellman & Friedman's \$3.3 billion acquisition of Emdeon in the revenue/payment cycle management area for 3.1x revenues and 13.1x EBITDA. The Information sector experienced significant transaction volume as well, with acquisitions by IMS, Health Grades and several others.

complement Alexion's commitment to develop therapies for ultra-rare and life-threatening disorders.

Following the mergers and acquisitions analysis, we present an analysis of publicly-traded Services, Providers, and Products companies by sector. Mean EBITDA multiples for Services companies ended the quarter at 8.9x (down from 9.7x in Q3 2011); Providers at 7.5x (down from 8.0x in Q3 2011); and Products at 9.7x (down from 10.3x in Q3 2011). Technology services companies ended the quarter at an average EBITDA multiple of 15.0 times, while Outsourcing services companies traded at 9.1 times EBITDA as of December 31st. The Insurance segment EBITDA multiple came in at 6.2 times.