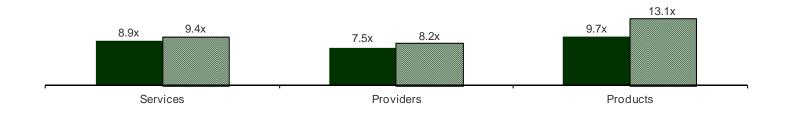

complement Alexion's commitment to develop therapies for ultra-rare and life-threatening disorders.

Following the mergers and acquisitions analysis, we present an analysis of publicly-traded Services, Providers, and Products companies by sector. Mean EBITDA multiples for Services companies ended the quarter at 8.9x (down from 9.7x in Q3 2011); Providers at 7.5x (down from 8.0x in Q3 2011); and Products at 9.7x (down from 10.3x in Q3 2011). Technology services companies ended the quarter at an average EBITDA multiple of 15.0 times, while Outsourcing services companies traded at 9.1 times EBITDA as of December 31st. The Insurance segment EBITDA multiple came in at 6.2 times.