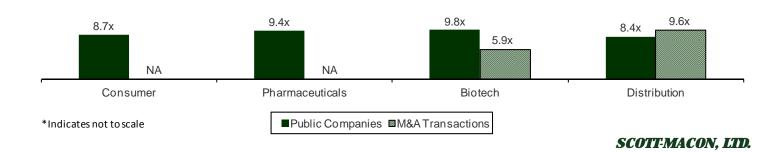

complement Alexion's commitment to develop therapies for ultra-rare and life-threatening disorders.

Following the mergers and acquisitions analysis, we present an analysis of publicly-traded Services, Providers, and Products companies by sector. Mean EBITDA multiples for Services companies ended the quarter at 8.9x (down from 9.7x in Q3 2011); Providers at 7.5x (down from 8.0x in Q3 2011); and Products at 9.7x (down from 10.3x in Q3 2011). Technology services companies ended the quarter at an average EBITDA multiple of 15.0 times, while Outsourcing services companies traded at 9.1 times EBITDA as of December 31st. The Insurance segment EBITDA multiple came in at 6.2 times.