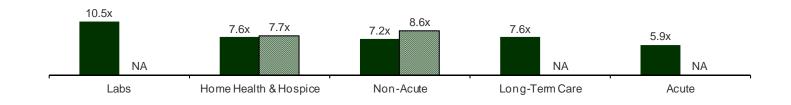

Turning to Providers starting on page 9, by far the largest deal completed in this sector was the acquisition of HCA-HealthONE, LLC by HCA Holdings for \$3.6 billion. The next two largest deals were Fresenius Medical Care's acquisition of American Access Care for \$385 million and Metropolitan Health Networks' purchase of Continucare Corp. for \$369 million (1.1x revenues, 8.6x EBITDA). Of note in the Provider sector is the current trend for payors diversifying into provider businesses, with Humana announcing its takeover of SeniorBridge in the home care arena and United-Health's acquisition of a California physician group. These transactions come on the heels of Highmark's announced acquisition of West Penn Allegheny Health System in Western Pennsylvania.

complement Alexion's commitment to develop therapies for ultra-rare and life-threatening disorders.

Following the mergers and acquisitions analysis, we present an analysis of publicly-traded Services, Providers, and Products companies by sector. Mean EBITDA multiples for Services companies ended the quarter at 8.9x (down from 9.7x in Q3 2011); Providers at 7.5x (down from 8.0x in Q3 2011); and Products at 9.7x (down from 10.3x in Q3 2011). Technology services companies ended the quarter at an average EBITDA multiple of 15.0 times, while Outsourcing services companies traded at 9.1 times EBITDA as of December 31st. The Insurance segment EBITDA multiple came in at 6.2 times.