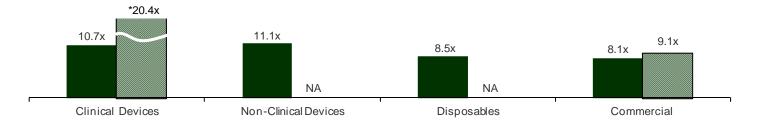

In the Products area beginning on page 15, the largest deal of the quarter was the announcement of Gilead Sciences' intention to acquire Pharmasset Inc., a maker of drugs for the treatment of chronic Hepatitis C, for \$10.9 billion. Teva Pharmaceuticals' acquisition of Cephalon for \$6.4 billion (2.2x revenues, 5.9x EBITDA) is the largest completed deal this quarter. The transaction increases Teva's footprint in pain management and branded prescriptions. The third largest deal of the quarter was Private Equity firm Apax Partners' completed acquisition of Kinetic Concepts for \$5.8 billion (2.8x revenues, 9.1x EBITDA) which had been announced in the third quarter of 2011. The deal is the biggest leveraged buyout since the collapse of Lehman Brothers. Wrapping up the large deals in the Products arena is Alexion Pharmaceuticals' announcement to acquire Enobia Pharma for \$1.1 billion. The acquisition will

complement Alexion's commitment to develop therapies for ultra-rare and life-threatening disorders.

Following the mergers and acquisitions analysis, we present an analysis of publicly-traded Services, Providers, and Products companies by sector. Mean EBITDA multiples for Services companies ended the quarter at 8.9x (down from 9.7x in Q3 2011); Providers at 7.5x (down from 8.0x in Q3 2011); and Products at 9.7x (down from 10.3x in Q3 2011). Technology services companies ended the quarter at an average EBITDA multiple of 15.0 times, while Outsourcing services companies traded at 9.1 times EBITDA as of December 31st. The Insurance segment EBITDA multiple came in at 6.2 times.