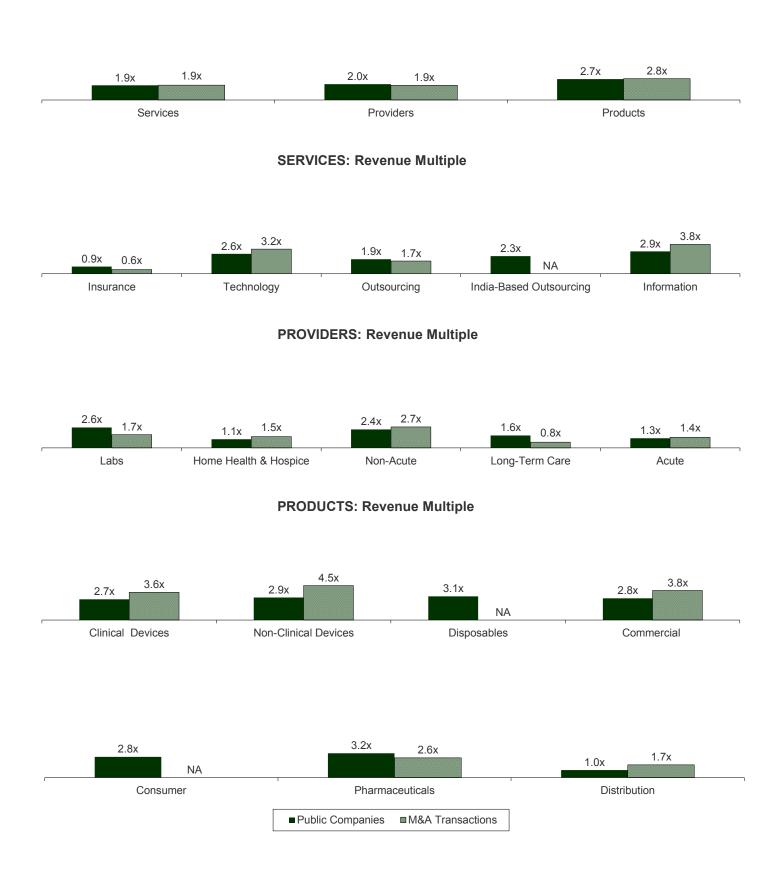

Pages four and five represent a visual snapshot of the average multiples for all of the healthcare, medical and pharmaceutical transactions that either closed or were announced during the third quarter, along with the average multiples for the major publicly-traded healthcare, medical and pharmaceutical companies.

Following the mergers and acquisitions analysis, we present an analysis of publicly-traded Services, Providers, and Products companies by sector. Mean EBITDA multiples for Services companies ended the third quarter at 13.4x (down from 13.6x in Q2 2015); Providers at 11.6x (down from 13.1x in Q2 2015); and Products at 14.4x (down from 15.1x in Q2 2015). Technology services companies ended the quarter at 18.3x, while Outsourcing services companies were 14.6x. The Insurance segment EBITDA multiple came in at 8.8x (down from 10.3x in Q2 2015).