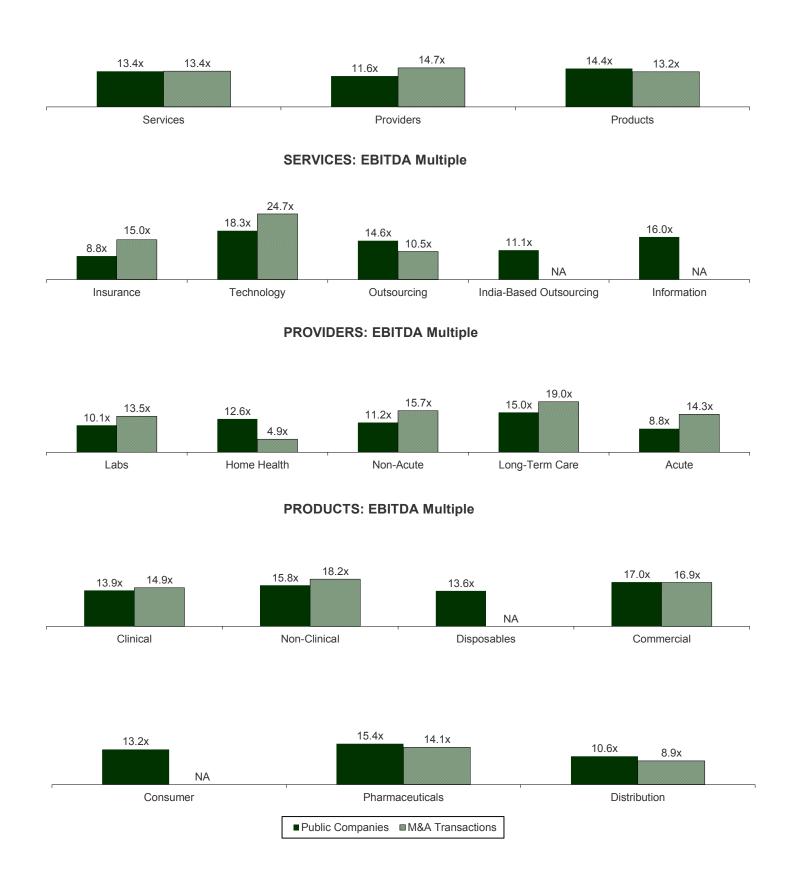

Pages four and five represent a visual snapshot of the average multiples for all of the healthcare, medical and pharmaceutical transactions that either closed or were announced during the third quarter, along with the average multiples for the major publicly-traded healthcare, medical and pharmaceutical companies.

Following the mergers and acquisitions analysis, we present an analysis of publicly-traded Services, Providers, and Products companies by sector. Mean EBITDA multiples for Services companies ended the third quarter at 13.4x (down from 13.6x in Q2 2015); Providers at 11.6x (down from 13.1x in Q2 2015); and Products at 14.4x (down from 15.1x in Q2 2015). Technology services companies ended the quarter at 18.3x, while Outsourcing services companies were 14.6x. The Insurance segment EBITDA multiple came in at 8.8x (down from 10.3x in Q2 2015).