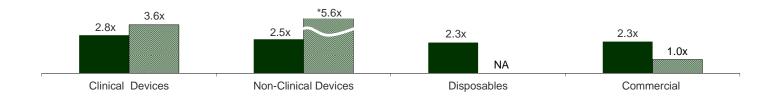

Pages five and six represent a visual snapshot of the average multiples for all of the healthcare, medical and pharmaceutical transactions that either closed or were announced during the third quarter, along with the average multiples for the major publicly-traded healthcare, medical and pharmaceutical companies.

The Products arena starts on page 20. In the Clinical Device segment, the quarter's largest deal in terms of publicly-disclosed prices is Danaher's acquisition of Nobel Biocare in the dental implants business for \$2.1 billion, representing 3.0x revenues and 16.1x EBITDA. In addition, Merz acquired Ulthera for \$600 million, or 6.6x revenues; Boston Scientific picked up Bayer HealthCare's interventional division for \$415 million, or 3.5x revenues; and Medtronic closed on N.G.C. Medical for \$340 million. In Non-Clinical Devices, Techne acquired Protein-Simple for \$300 million, or 5.6x revenues, and also Novus Biologicals for \$60 million. In addition, Omnicell and Waters Corp. both closed on smaller transactions. The Commercial segment was active, with Tecomet announcing its \$439 million deal for Symmetry Medical, or 8.7x EBITDA; Hill-Rom acquired TRUMPF Medical for \$253 million, representing 1.0x revenues; and Packaging Coordinators picked up Penn Pharmaceutical Services for \$216 million. In the Consumer arena, Prestige Brands acquired INSIGHT Pharmaceuticals for \$750 million, or 4.3x revenues; Helen of Troy acquired Healthy Directions for \$195 million, or 8.0x EBITDA; and Rockwood Equity closed on Altimate Medical for \$23 million. Turning to Pharmaceuticals, once again the blockbuster deals primarily took place in this segment and Biotechnology as well: Actavis closed on Forest Labs for \$22 billion, or 6.7x revenues;