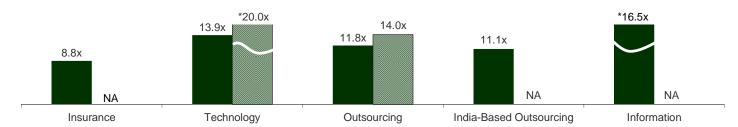

Pages five and six represent a visual snapshot of the average multiples for all of the healthcare, medical and pharmaceutical transactions that either closed or were announced during the third quarter, along with the average multiples for the major publicly-traded healthcare, medical and pharmaceutical companies.

Following the mergers and acquisitions analysis, we present an analysis of publicly-traded Services, Providers, and Products companies by sector. Mean EBITDA multiples for Services companies ended the quarter at 11.4x (up from 11.3x in Q2 2014); Providers at 11.1x (down from 11.5x in Q2 2014); and Products at 12.3x (down from 12.7x in Q2 2014). Technology services companies ended the quarter at 13.9x (down from 15.7x in Q2 in 2014), while Outsourcing services companies were 11.8x (no change from 11.8x in Q2 2014). The Insurance segment EBITDA multiple came in at 8.8x (up from 8.7x in Q2 2014).