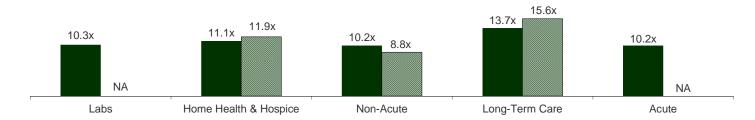

Pages five and six represent a visual snapshot of the average multiples for all of the healthcare, medical and pharmaceutical transactions that either closed or were announced during the third quarter, along with the average multiples for the major publicly-traded healthcare, medical and pharmaceutical companies.

**—** 3

Provider transactions begin on page 13. In the Laboratory segment, Eurofins acquired Viracor-IBT Laboratories for \$255 million. Aurora closed on two acquisitions and announced a third. Turning to Home Health & Hospice, an undisclosed bidder made a play for giant Gentiva for \$1.7 billion, and subsequent to the quarter's close Kindred upped the deal to \$1.8 billion, or 12.5x EBITDA. In addition, Ensign, Graham, Interim and LHC all either closed or announced deals in the quarter. In the Non-Acute space, the largest deal by disclosed value involved healthcare REIT Griffin-American in its \$3.9 billion announced sale to NorthStar Realty. PE Clayton, Dubilier & Rice closed on Healogics for \$910 million, or 3.0x revenues; Acadia acquired behavioral player Partnerships in Care for \$660 million, or 8.8x EBITDA; and insurance giant WellPoint acquired occupational services provider WRI Group. In Long-Term Care, Brookdale completed its purchase of Emeritus for \$5.4 billion, or 15.6x EBITDA; Ventas closed on a portfolio of 29 independent living communities for \$899 million; and Health Care REIT announced its \$894 million bid for Health-Lease Properties. Moving on to Acute Care, the largest deal by announced value was Conemaugh's purchase for \$121 million by Duke and Lifepoint. In addition, Tenet, UPMC and Ochsner all announced deals during the third quarter.