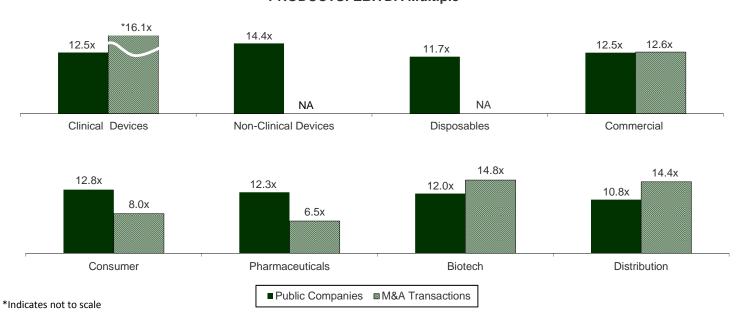

Pages five and six represent a visual snapshot of the average multiples for all of the healthcare, medical and pharmaceutical transactions that either closed or were announced during the third quarter, along with the average multiples for the major publicly-traded healthcare, medical and pharmaceutical companies.

The Products arena starts on page 20. In the Clinical Device segment, the quarter's largest deal in terms of publicly-disclosed prices is Danaher's acquisition of Nobel Biocare in the dental implants business for \$2.1 billion, representing 3.0x revenues and 16.1x EBITDA. In addition, Merz acquired Ulthera for \$600 million, or 6.6x revenues; Boston Scientific picked up Bayer HealthCare's interventional division for \$415 million, or 3.5x revenues; and Medtronic closed on N.G.C. Medical for \$340 million. In Non-Clinical Devices, Techne acquired Protein-Simple for \$300 million, or 5.6x revenues, and also Novus Biologicals for \$60 million. In addition, Omnicell and Waters Corp. both closed on smaller transactions. The Commercial segment was active, with Tecomet announcing its \$439 million deal for Symmetry Medical, or 8.7x EBITDA; Hill-Rom acquired TRUMPF Medical for \$253 million, representing 1.0x revenues; and Packaging Coordinators picked up Penn Pharmaceutical Services for \$216 million. In the Consumer arena, Prestige Brands acquired INSIGHT Pharmaceuticals for \$750 million, or 4.3x revenues; Helen of Troy acquired Healthy Directions for \$195 million, or 8.0x EBITDA; and Rockwood Equity closed on Altimate Medical for \$23 million. Turning to Pharmaceuticals, once again the blockbuster deals primarily took place in this segment and Biotechnology as well: Actavis closed on Forest Labs for \$22 billion, or 6.7x revenues;