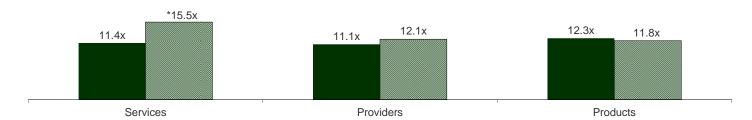

Pages five and six represent a visual snapshot of the average multiples for all of the healthcare, medical and pharmaceutical transactions that either closed or were announced during the third quarter, along with the average multiples for the major publicly-traded healthcare, medical and pharmaceutical companies.

Following the mergers and acquisitions analysis, we present an analysis of publicly-traded Services, Providers, and Products companies by sector. Mean EBITDA multiples for Services companies ended the quarter at 11.4x (up from 11.3x in Q2 2014); Providers at 11.1x (down from 11.5x in Q2 2014); and Products at 12.3x (down from 12.7x in Q2 2014). Technology services companies ended the quarter at 13.9x (down from 15.7x in Q2 in 2014), while Outsourcing services companies were 11.8x (no change from 11.8x in Q2 2014). The Insurance segment EBITDA multiple came in at 8.8x (up from 8.7x in Q2 2014).