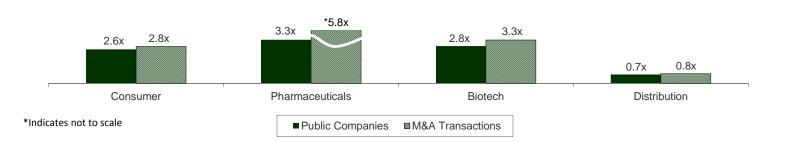

Pages five and six represent a visual snapshot of the average multiples for all of the healthcare, medical and pharmaceutical transactions that either closed or were announced during the third quarter, along with the average multiples for the major publicly-traded healthcare, medical and pharmaceutical companies.

The Products arena starts on page 20. In the Clinical Device segment, the quarter's largest deal in terms of publicly-disclosed prices is Danaher's acquisition of Nobel Biocare in the dental implants business for \$2.1 billion, representing 3.0x revenues and 16.1x EBITDA. In addition, Merz acquired Ulthera for \$600 million, or 6.6x revenues; Boston Scientific picked up Bayer HealthCare's interventional division for \$415 million, or 3.5x revenues; and Medtronic closed on N.G.C. Medical for \$340 million. In Non-Clinical Devices, Techne acquired Protein-Simple for \$300 million, or 5.6x revenues, and also Novus Biologicals for \$60 million. In addition, Omnicell and Waters Corp. both closed on smaller transactions. The Commercial segment was active, with Tecomet announcing its \$439 million deal for Symmetry Medical, or 8.7x EBITDA; Hill-Rom acquired TRUMPF Medical for \$253 million, representing 1.0x revenues; and Packaging Coordinators picked up Penn Pharmaceutical Services for \$216 million. In the Consumer arena, Prestige Brands acquired INSIGHT Pharmaceuticals for \$750 million, or 4.3x revenues; Helen of Troy acquired Healthy Directions for \$195 million, or 8.0x EBITDA; and Rockwood Equity closed on Altimate Medical for \$23 million. Turning to Pharmaceuticals, once again the blockbuster deals primarily took place in this segment and Biotechnology as well: Actavis closed on Forest Labs for \$22 billion, or 6.7x revenues;

Mylan announced its \$5.3 billion deal for some international operations of Abbott Labs, equal to 2.6x revenues; Abbott picked up CFR Pharmaceuticals for \$3.4 billion, or 4.3x revenues; and Salix announced its \$2.6 billion deal to discuss your thoughts on this article. for Cosmo Technologies. Major Biotech deals included Roche/InterMune for \$7.7 billion; Mallinckrodt/Questcor for \$4.8 billion, or 5.4x revenues; and Merck/Idenix for \$3.6 billion. Lastly in Distribution, U.S. pharmacy giant Walgreens announced its \$36 billion takeover of British counterpart Alliance Boots, representing 0.9x revenues and 14.4x EBITDA. On a somewhat less grand scale, Kroger acquired Vitacost.com for \$253 million, or 0.6x revenues.