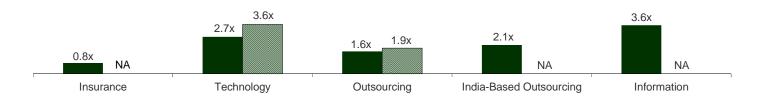

Pages five and six represent a visual snapshot of the average multiples for all of the healthcare, medical and pharmaceutical transactions that either closed or were announced during the third quarter, along with the average multiples for the major publicly-traded healthcare, medical and pharmaceutical companies.

Following the mergers and acquisitions analysis, we present an analysis of publicly-traded Services, Providers, and Products companies by sector. Mean EBITDA multiples for Services companies ended the quarter at 11.4x (up from 11.3x in Q2 2014); Providers at 11.1x (down from 11.5x in Q2 2014); and Products at 12.3x (down from 12.7x in Q2 2014). Technology services companies ended the quarter at 13.9x (down from 15.7x in Q2 in 2014), while Outsourcing services companies were 11.8x (no change from 11.8x in Q2 2014). The Insurance segment EBITDA multiple came in at 8.8x (up from 8.7x in Q2 2014).