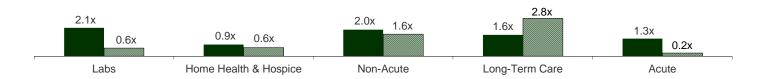

Pages five and six represent a visual snapshot of the average multiples for all of the healthcare, medical and pharmaceutical transactions that either closed or were announced during the third quarter, along with the average multiples for the major publicly-traded healthcare, medical and pharmaceutical companies.

**—** 3

Provider transactions begin on page 13. In the Laboratory segment, Eurofins acquired Viracor-IBT Laboratories for \$255 million. Aurora closed on two acquisitions and announced a third. Turning to Home Health & Hospice, an undisclosed bidder made a play for giant Gentiva for \$1.7 billion, and subsequent to the quarter's close Kindred upped the deal to \$1.8 billion, or 12.5x EBITDA. In addition, Ensign, Graham, Interim and LHC all either closed or announced deals in the quarter. In the Non-Acute space, the largest deal by disclosed value involved healthcare REIT Griffin-American in its \$3.9 billion announced sale to NorthStar Realty. PE Clayton, Dubilier & Rice closed on Healogics for \$910 million, or 3.0x revenues; Acadia acquired behavioral player Partnerships in Care for \$660 million, or 8.8x EBITDA; and insurance giant WellPoint acquired occupational services provider WRI Group. In Long-Term Care, Brookdale completed its purchase of Emeritus for \$5.4 billion, or 15.6x EBITDA; Ventas closed on a portfolio of 29 independent living communities for \$899 million; and Health Care REIT announced its \$894 million bid for Health-Lease Properties. Moving on to Acute Care, the largest deal by announced value was Conemaugh's purchase for \$121 million by Duke and Lifepoint. In addition, Tenet, UPMC and Ochsner all announced deals during the third quarter.