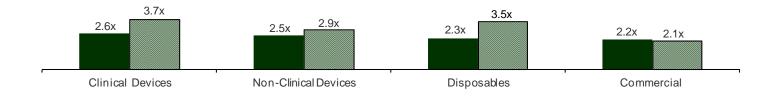

In the Products area beginning on page 16, the sector saw eight deals that exceeded \$1 billion. The first in Clinical Devices is the \$4.0 billion acquisition of Gambro AB by Baxter International that closed in September at 2.4x revenues. Following that deal was Stryker's announced purchase of MAKO Surgical for \$1.5 billion or an eye-popping 13.2x revenues. Next in Commercial is Essilor International's announcement to acquire 51% of Transitions Optical and 100% of Intercast Europe for a whopping \$1.8 billion, or 2.2x revenues. Following in the Consumer segment was Valeant's \$8.4 billion deal for Bausch & Lomb in August. The Pharmaceutical segment includes Johnson & Johnson's \$1 billion acquisition of Aragon Pharmaceuticals. The Biotech segment garnered two billion dollar deals; Amgen's announced acquisition of Onyx Pharmaceuticals for \$9.3 billion or 17.9x revenue and Perrigo's announcement to acquire Elan for \$8.4 billion. The Distribution segment witnessed George Weston's \$13 billion announced deal for Shoppers Drug Mart, representing 1.2x revenue and 11.1x EBITDA.