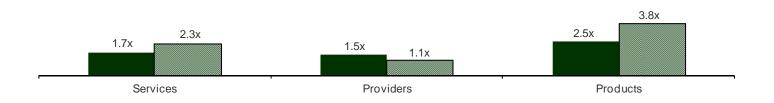

Pages four and five represent a visual snapshot of the average multiples for all of the healthcare, medical and pharmaceutical transactions that either closed or were announced during the third quarter, along with the average multiples for the major publicly-traded healthcare, medical and pharmaceutical companies.

Following the mergers and acquisitions analysis, we present an analysis of publicly-traded Services, Providers, and Products companies by sector. Mean EBITDA multiples for Services companies ended the quarter at 11.0x (up from 10.0x in Q2 2013); Providers at 9.8x (up from 9.5x in Q2 2013); and Products at 11.2x (up from 10.8x in Q2 2013). Technology services companies ended the quarter at an average EBITDA multiple of 12.7x times (up from 11.7x in Q2 in 2013), while Outsourcing services companies traded at 12.3x times EBITDA as of September 30<sup>th</sup> (up from 11.8x in Q2 2013). The Insurance segment EBITDA multiple came in at 8.6x times (up from