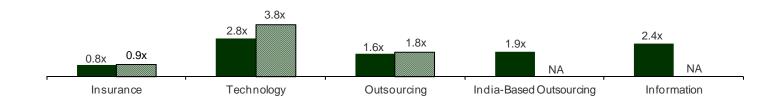

Starting on page 6, we present information on the quarter's mergers and acquisitions activity. In the Insurance segment, ProAssurance announced its \$158 million acquisition of workers' compensation and reinsurance products player Eastern Insurance Holdings, and WellCare also announced its takeover of Windsor Health Group in the government sector. In the Technology sector, the deal with the largest publicly-disclosed price to close was Vitera Healthcare's acquisition of Greenway Medical Technologies for \$632 million, or an astounding 4.7x revenue, combining two of the larger electronic health record/ practice management companies with backing from Vista Equity. The technology area also witnessed acquisitions by hospi-

Scott-Macon is pleased to present our quarterly Health- tal giant HCA, media conglomerate Hearst, and credit services giant TransUnion, continuing the trend of the past several years of healthcare technology companies attracting acquisition interest from non-traditional strategic partners. In the Outsourcing segment, the largest transaction based on publicly-disclosed prices was Catamaran's \$409 million deal for Restat, further consolidating the Pharmacy Benefit Management space. In addition, PBM Partners Rx was acquired by Magellan, which continues its plan to diversify beyond its behavioral core business. Another PBM, Envision, announced its sale to TPG Capital.

Following the mergers and acquisitions analysis, we present an analysis of publicly-traded Services, Providers, and Products companies by sector. Mean EBITDA multiples for Services companies ended the quarter at 11.0x (up from 10.0x in Q2 2013); Providers at 9.8x (up from 9.5x in Q2 2013); and Products at 11.2x (up from 10.8x in Q2 2013). Technology services companies ended the quarter at an average EBITDA multiple of 12.7x times (up from 11.7x in Q2 in 2013), while Outsourcing services companies traded at 12.3x times EBITDA as of September 30<sup>th</sup> (up from 11.8x in Q2 2013). The Insurance segment EBITDA multiple came in at 8.6x times (up from