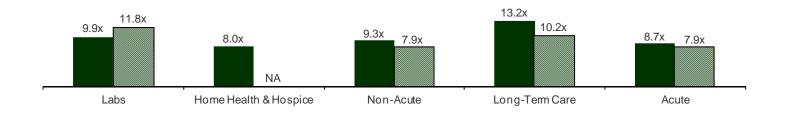

Pages four and five represent a visual snapshot of the average multiples for all of the healthcare, medical and pharmaceutical transactions that either closed or were announced during the third quarter, along with the average multiples for the major publicly-traded healthcare, medical and pharmaceutical companies.

> Turning to Providers starting on page 9, the largest deal for the Labs segment was the acquisition of CML Healthcare by LifeLabs for \$1.2 billion, or 3.5x revenues and 11.8x EBITDA. The Home Health & Hospice segment's largest deal was BioScrip's completed purchase of CarePoint Partners for \$223 million. The Long-Term Care segment saw the announcement of the acquisition of twenty-plus retirement communities for an estimated price north of \$475 million by CHP Partners. In the Acute segment, Community Health Systems' announcement to acquire Health Management Associates for \$7.3 billion, equal to 1.3x revenues and 7.9x EBITDA, represented the largest transaction in this sector, combining two of the largest hospital chains in the country.