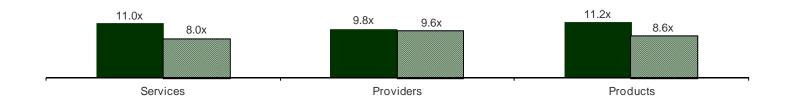

Pages four and five represent a visual snapshot of the average multiples for all of the healthcare, medical and pharmaceutical transactions that either closed or were announced during the third quarter, along with the average multiples for the major publicly-traded healthcare, medical and pharmaceutical companies.

Following the mergers and acquisitions analysis, we present an analysis of publicly-traded Services, Providers, and Products companies by sector. Mean EBITDA multiples for Services companies ended the quarter at 11.0x (up from 10.0x in Q2 2013); Providers at 9.8x (up from 9.5x in Q2 2013); and Products at 11.2x (up from 10.8x in Q2 2013). Technology services companies ended the quarter at an average EBITDA multiple of 12.7x times (up from 11.7x in Q2 in 2013), while Outsourcing services companies traded at 12.3x times EBITDA as of September 30<sup>th</sup> (up from 11.8x in Q2 2013). The Insurance segment EBITDA multiple came in at 8.6x times (up from