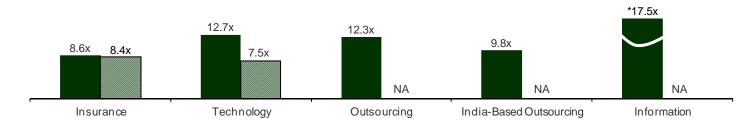

Pages four and five represent a visual snapshot of the average multiples for all of the healthcare, medical and pharmaceutical transactions that either closed or were announced during the third quarter, along with the average multiples for the major publicly-traded healthcare, medical and pharmaceutical companies.

Following the mergers and acquisitions analysis, we present an analysis of publicly-traded Services, Providers, and Products companies by sector. Mean EBITDA multiples for Services companies ended the quarter at 11.0x (up from 10.0x in Q2 2013); Providers at 9.8x (up from 9.5x in Q2 2013); and Products at 11.2x (up from 10.8x in Q2 2013). Technology services companies ended the quarter at an average EBITDA multiple of 12.7x times (up from 11.7x in Q2 in 2013), while Outsourcing services companies traded at 12.3x times EBITDA as of September 30<sup>th</sup> (up from 11.8x in Q2 2013). The Insurance segment EBITDA multiple came in at 8.6x times (up from