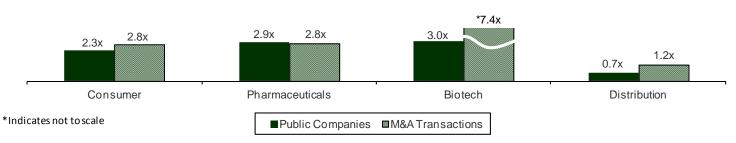

Pages four and five represent a visual snapshot of the average multiples for all of the healthcare, medical and pharmaceutical transactions that either closed or were announced during the third quarter, along with the average multiples for the major publicly-traded healthcare, medical and pharmaceutical companies.

In the Products area beginning on page 16, the sector saw eight deals that exceeded \$1 billion. The first in Clinical Devices is the \$4.0 billion acquisition of Gambro AB by Baxter International that closed in September at 2.4x revenues. Following that deal was Stryker's announced purchase of MAKO Surgical for \$1.5 billion or an eye-popping 13.2x revenues. Next in Commercial is Essilor International's announcement to acquire 51% of Transitions Optical and 100% of Intercast Europe for a whopping \$1.8 billion, or 2.2x revenues. Following in the Consumer segment was Valeant's \$8.4 billion deal for Bausch & Lomb in August. The Pharmaceutical segment includes Johnson & Johnson's \$1 billion acquisition of Aragon Pharmaceuticals. The Biotech segment garnered two billion dollar deals; Amgen's announced acquisition of Onyx Pharmaceuticals for \$9.3 billion or 17.9x revenue and Perrigo's announcement to acquire Elan for \$8.4 billion. The Distribution segment witnessed George Weston's \$13 billion announced deal for Shoppers Drug Mart, representing 1.2x revenue and 11.1x EBITDA.