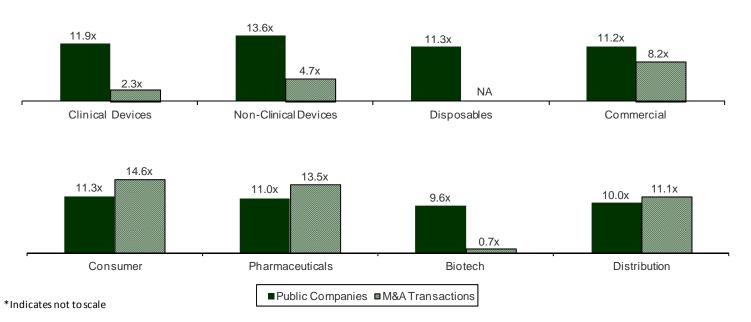

In the Products area beginning on page 16, the sector saw eight deals that exceeded \$1 billion. The first in Clinical Devices is the \$4.0 billion acquisition of Gambro AB by Baxter International that closed in September at 2.4x revenues. Following that deal was Stryker's announced purchase of MAKO Surgical for \$1.5 billion or an eye-popping 13.2x revenues. Next in Commercial is Essilor International's announcement to acquire 51% of Transitions Optical and 100% of Intercast Europe for a whopping \$1.8 billion, or 2.2x revenues. Following in the Consumer segment was Valeant's \$8.4 billion deal for Bausch & Lomb in August. The Pharmaceutical segment includes Johnson & Johnson's \$1 billion acquisition of Aragon Pharmaceuticals. The Biotech segment garnered two billion dollar deals; Amgen's announced acquisition of Onyx Pharmaceuticals for \$9.3 billion or 17.9x revenue and Perrigo's announcement to acquire Elan for \$8.4 billion. The Distribution segment witnessed George Weston's \$13 billion announced deal for Shoppers Drug Mart, representing 1.2x revenue and 11.1x EBITDA.