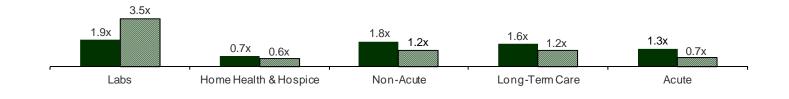

> Turning to Providers starting on page 9, the largest deal for the Labs segment was the acquisition of CML Healthcare by LifeLabs for \$1.2 billion, or 3.5x revenues and 11.8x EBITDA. The Home Health & Hospice segment's largest deal was BioScrip's completed purchase of CarePoint Partners for \$223 million. The Long-Term Care segment saw the announcement of the acquisition of twenty-plus retirement communities for an estimated price north of \$475 million by CHP Partners. In the Acute segment, Community Health Systems' announcement to acquire Health Management Associates for \$7.3 billion, equal to 1.3x revenues and 7.9x EBITDA, represented the largest transaction in this sector, combining two of the largest hospital chains in the country.