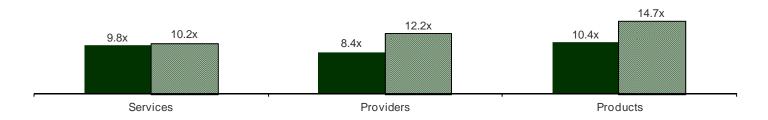

Following the mergers and acquisitions analysis, we present an analysis of publicly-traded Services, Providers, and Products companies by sector. Mean EBITDA multiples for Services companies ended the quarter at 9.8x (up from 9.6x in Q2 2012); Providers at 8.4x (up from 8.0x in Q2 2012); and Products at 10.4x (up from 10.0x in Q2 2012).