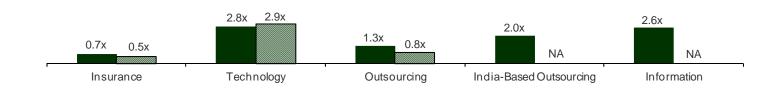

Starting on page 6, we present information on the quarter's mergers and acquisitions activity. The Insurance segment witnessed a pair of multi-billion dollar deals, Aetna's announced \$5.8 billion acquisition of regional rival Coventry Health Care for 6.3x EBITDA, and Wellpoint's announced acquisition of the Medicaid specialist AMERIGROUP for \$4.3 billion or 15.1x EBITDA. In addition, Torchmark announced its \$218 million purchase of Family Heritage Life, expanding its supplemental health business. In the Technology segment, the largest transaction at \$1.4 billion was diverse conglomerate Roper Industries expanding its medical

presence through the acquisition of health information systems company Sunquest. Of note too was transcription giant MModal's going private transaction for \$1.1 billion, or 9.6x EBITDA. Another going private transaction involved information software player Mediware being acquired for 11.5x EBITDA. Nuance's announced acquisition of QuadraMed makes it a formidable player in the health information management business. In the Outsourcing segment, Catamaran completed its acquisition of Catalyst Health Solutions for \$4.3 billion. In addition, consulting giant SAIC broadened its healthcare offerings through the acquisition of maxIT for \$493 million, and Genstar acquired the cardiac services player eResearchTechnology for \$377 million, or 9.0x EBITDA. In the Information arena, Exam-Works Group acquired MedHealth for \$96 million, expanding geographically in Australia.