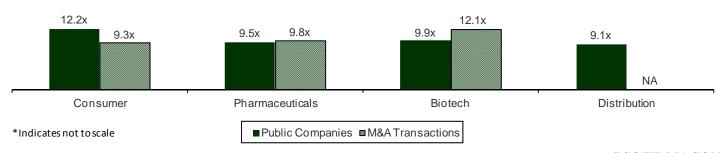

came in at 7.2 times (up from 6.5x in Q2 2012).

Finally, contact information for the Scott-Macon Healthcare Investment Banking Group Professionals appears on the back cover. We welcome your call or email to discuss your thoughts on this article.

Sincerely yours,

Nate Cortright

Nathan D. Cortright

Managing Director

Group Head -

Healthcare Investment Banking ncortright@scott-macon.com
(212) 755-8200

## HEALTHCARE OVERVIEW

## MEAN REVENUE MULTIPLES

## **OVERALL: Revenue Multiple**



## **SERVICES: Revenue Multiple**



## **PROVIDERS: Revenue Multiple**



## **PRODUCTS: Revenue Multiple**





## HEALTHCARE OVERVIEW

## MEAN EBITDA MULTIPLES

## **OVERALL: EBITDA Multiple**



## **SERVICES: EBITDA Multiple**



## PROVIDERS: EBITDA Multiple



## **PRODUCTS: EBITDA Multiple**





\_\_\_\_ 6

# ANALYSIS OF SELECTED HEALTHCARE MERGER & ACQUISITION TRANSACTIONS<sup>1</sup> THIRD QUARTER 2012 (JULY 1 — SEPTEMBER 30)

(\$ millions Except Per Share Data)

| Date                      | Acquirer / Target                                                                                                                                 | Price     | Target<br>Revenue | Target<br>EBITDA <sup>2</sup> | Price/<br>Revenue | Price/<br>EBITDA <sup>2</sup> | Target Description                                                                                                                                                                                                           |
|---------------------------|-------------------------------------------------------------------------------