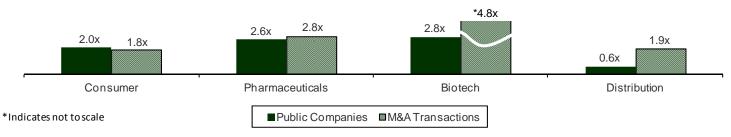

In the Products area beginning on page 14, the sector saw six deals that exceeded \$1 billion. The largest deal to close was the \$6.6 billion acquisition of Amylin Pharmaceuticals by Bristol-Myers Squibb. The next two largest were Hologic's acquisition of Gen-Probe for \$3.9 billion and GlaxoS-mithKline's purchase of Human Genome Sciences for \$3.2 billion. Also announced was Valeant Pharmaceuticals' \$2.3 acquisition of Medicis. TPG Capital closed its deal for Par Pharmaceutical for \$1.9 billion. The last of the billion dollar deals involved Novartis AG's \$1.5 billion deal to acquire ZOLL Medical Corp.