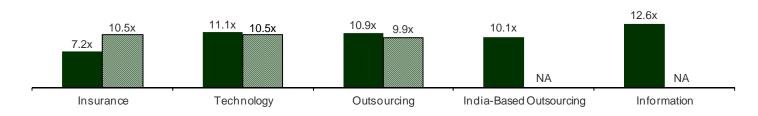

Technology services companies ended the quarter at an average EBITDA multiple of 11.1 times (down from 12.1x in Q2 in 2012), while Outsourcing services companies traded at 10.9 times EBITDA as of September 30<sup>th</sup> (up from 10.5x in Q2 2012). The Insurance segment EBITDA multiple came in at 7.2 times (up from 6.5x in Q2 2012).