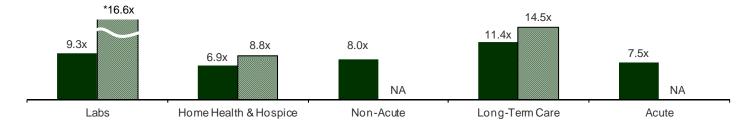

The Insurance segment EBITDA multiple came in at 7.2 times (up from 6.5x in Q2 2012).

Finally, contact information for the Scott-Macon Healthcare Investment Banking Group Professionals appears on the back cover. We welcome your call or email to discuss your thoughts on this article.

Sincerely yours,

Nate Cortright

Nathan D. Cortright

Managing Director

Group Head -

Healthcare Investment Banking ncortright@scott-macon.com
(212) 755-8200

## HEALTHCARE OVERVIEW

## MEAN REVENUE MULTIPLES

## **OVERALL: Revenue Multiple**



## **SERVICES: Revenue Multiple**



## **PROVIDERS: Revenue Multiple**



## **PRODUCTS: Revenue Multiple**





## HEALTHCARE OVERVIEW

## MEAN EBITDA MULTIPLES

## **OVERALL: EBITDA Multiple**



## **SERVICES: EBITDA Multiple**



## PROVIDERS: EBITDA Multiple



## **PRODUCTS: EBITDA Multiple**





\_\_\_\_ 6

# ANALYSIS OF SELECTED HEALTHCARE MERGER & ACQUISITION TRANSACTIONS<sup>1</sup> THIRD QUARTER 2012 (JULY 1 — SEPTEMBER 30)

(\$ millions Except Per Share Data)

| Date                      | Acquirer / Target                                                                                                                                 | Price     | Target<br>Revenue | Target<br>EBITDA <sup>2</sup> | Price/<br>Revenue | Price/<br>EBITDA <sup>2</sup> | Target Description                                                                                                                                                                                                           |
|---------------------------|-----------------------------------------