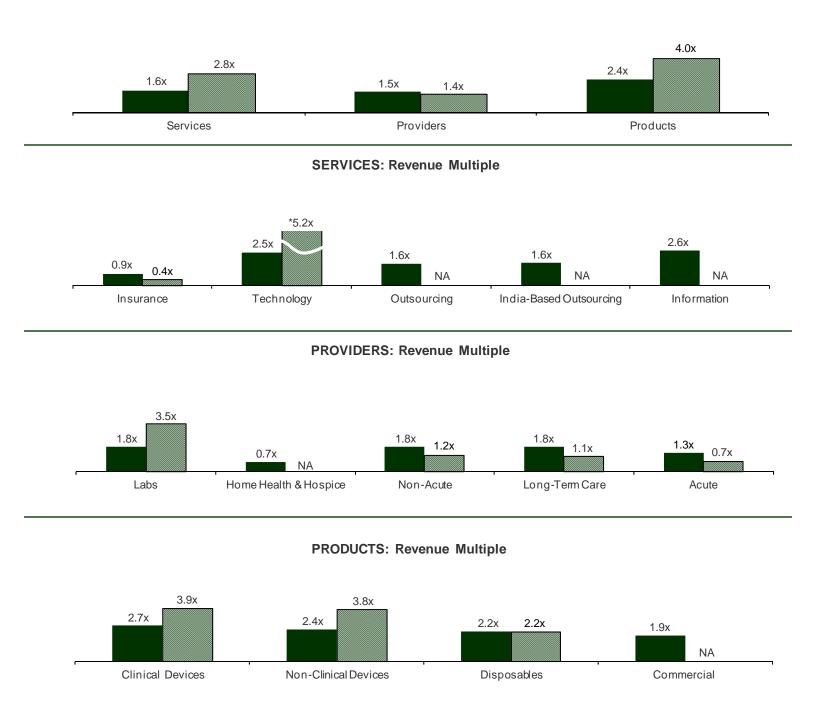

Pages four and five represent a visual snapshot of the average multiples for all of the healthcare, medical and pharmaceutical transactions that either closed or were announced during the second quarter, along with the average multiples for the major publicly-traded healthcare, medical and pharmaceutical companies.

Starting on page 6, we present information on the quarter's mergers and acquisitions activity. In the Insurance segment, Aetna finally closed its \$5.8 billion acquisition of Coventry Health Care for 0.4x revenues and 6.3x EBITDA, and WellCare picked up Medicaid specialist Missouri Care. In the Technology segment, the deal with the largest publicly-disclosed price to close was Qiagen NV's acquisition of the life sciences information company Ingenuity Systems for \$105 million, or 5.2x revenue. In the Outsourcing segment, the largest transaction based on

publicly-disclosed prices was Roper Industries' \$1 billion deal for alternate site services player Managed Healthcare Associates. In addition, Emdeon acquired Goold Health Systems, specializing in government pharmacy benefits administration; GE expanded its medical equipment service business with its acquisition of Unisyn Medical Technologies; HealthSmart closed two more Third Party Administrator acquisitions; private equity giant Kohlberg Kravis Roberts place a big bet on the Contract Research Organization space with its announced deal for PRA International; and Merck picked up two drug safety businesses.

Turning to Providers starting on page 9, the largest deal for the Labs segment was the announced acquisition of CML Healthcare by LifeLabs for \$1.2 billion, or 3.5x revenues and 11.8x EBITDA. The Non-Acute segment's largest deal was BioMed Realty Trust's completed purchase of Wexford Science & Technology for \$673 million. The Long-Term Care segment saw the acquisition of a portfolio of retirement residences for \$1.2 billion by Health Care Reit. Closing out Providers is the Acute segment with the largest deal of this section, Tenet Health-

#### SCOTT-MACON

care's announcement to acquire Vanguard Health System for \$4.3 billion, representing 0.7x revenues and 8.2x EBITDA. We expect to see lots more hospital consolidation as the 2014 reform start date gets closer.

In the Products area beginning on page 13, the sector saw eight deals that exceeded \$1 billion. The first in Clinical Devices is the \$1.1 billion acquisition of Conceptus by Bayer AG that closed in June at 7.5x revenues. Next in Non-Clinical Devices is Thermo Fisher Scientific's announcement to acquire Life Technologies for a whopping \$15.7 billion, or 4.1x revenues and 13.1x EBITDA. The Pharmaceutical segment has Actavis' \$8.4 billion announced acquisition of Warner Chilcott, Astra-Zeneca's announced deal for Pearl Therapeutics for \$1.6 billion, Biogen Idec's closed \$6.5 billion deal for TYSA-BRI, Johnson and Johnson's announced \$1 billion deal for Aragon Pharmaceuticals, and Valeant Pharmaceuticals' announcement to acquire Bausch & Lomb for \$8.4 billion, or 2.8x revenues and 14.6x EBITDA.