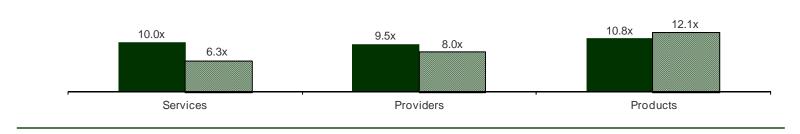

Following the mergers and acquisitions analysis, we present an analysis of publicly-traded Services, Providers, and Products companies by sector. Mean EBITDA multiples for Services companies ended the quarter at 10.0x (no change from Q1 2013); Providers at 9.5x (up from 8.8x in Q1 2013); and Products at 10.8x (down from 11.1x in Q1 2013). Technology services companies ended the quarter at an average EBITDA multiple of 11.7x times (down from 11.9x in Q1 in 2013), while Outsourcing services companies traded at 11.8x times EBITDA as of June 30<sup>th</sup> (up from 11.4x in Q1 2013). The Insurance segment EBITDA multiple came in at 8.0x times (up from 7.9x in Q1 2013).