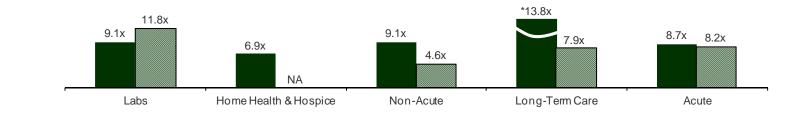

Turning to Providers starting on page 9, the largest deal for the Labs segment was the announced acquisition of CML Healthcare by LifeLabs for \$1.2 billion, or 3.5x revenues and 11.8x EBITDA. The Non-Acute segment's largest deal was BioMed Realty Trust's completed purchase of Wexford Science & Technology for \$673 million. The Long-Term Care segment saw the acquisition of a portfolio of retirement residences for \$1.2 billion by Health Care Reit. Closing out Providers is the Acute segment with the largest deal of this section, Tenet Health-

#### SCOTT-MACON

care's announcement to acquire Vanguard Health System for \$4.3 billion, representing 0.7x revenues and 8.2x EBITDA. We expect to see lots more hospital consolidation as the 2014 reform start date gets closer.