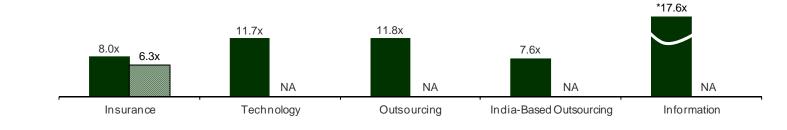

Following the mergers and acquisitions analysis, we present an analysis of publicly-traded Services, Providers, and Products companies by sector. Mean EBITDA multiples for Services companies ended the quarter at 10.0x (no change from Q1 2013); Providers at 9.5x (up from 8.8x in Q1 2013); and Products at 10.8x (down from 11.1x in Q1 2013). Technology services companies ended the quarter at an average EBITDA multiple of 11.7x times (down from 11.9x in Q1 in 2013), while Outsourcing services companies traded at 11.8x times EBITDA as of June 30<sup>th</sup> (up from 11.4x in Q1 2013). The Insurance segment EBITDA multiple came in at 8.0x times (up from 7.9x in Q1 2013).