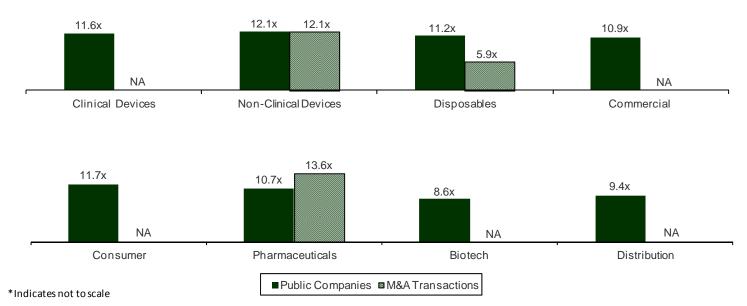

In the Products area beginning on page 13, the sector saw eight deals that exceeded \$1 billion. The first in Clinical Devices is the \$1.1 billion acquisition of Conceptus by Bayer AG that closed in June at 7.5x revenues. Next in Non-Clinical Devices is Thermo Fisher Scientific's announcement to acquire Life Technologies for a whopping \$15.7 billion, or 4.1x revenues and 13.1x EBITDA. The Pharmaceutical segment has Actavis' \$8.4 billion announced acquisition of Warner Chilcott, Astra-Zeneca's announced deal for Pearl Therapeutics for \$1.6 billion, Biogen Idec's closed \$6.5 billion deal for TYSA-BRI, Johnson and Johnson's announced \$1 billion deal for Aragon Pharmaceuticals, and Valeant Pharmaceuticals' announcement to acquire Bausch & Lomb for \$8.4 billion, or 2.8x revenues and 14.6x EBITDA.