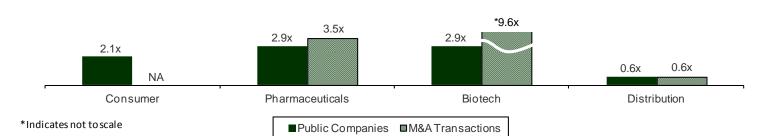

Pages four and five represent a visual snapshot of the average multiples for all of the healthcare, medical and pharmaceutical transactions that either closed or were announced during the second quarter, along with the average multiples for the major publicly-traded healthcare, medical and pharmaceutical companies.

Starting on page 6, we present information on the quarter's mergers and acquisitions activity. In the Insurance segment, Aetna finally closed its \$5.8 billion acquisition of Coventry Health Care for 0.4x revenues and 6.3x EBITDA, and WellCare picked up Medicaid specialist Missouri Care. In the Technology segment, the deal with the largest publicly-disclosed price to close was Qiagen NV's acquisition of the life sciences information company Ingenuity Systems for \$105 million, or 5.2x revenue. In the Outsourcing segment, the largest transaction based on

publicly-disclosed prices was Roper Industries' \$1 billion deal for alternate site services player Managed Healthcare Associates. In addition, Emdeon acquired Goold Health Systems, specializing in government pharmacy benefits administration; GE expanded its medical equipment service business with its acquisition of Unisyn Medical Technologies; HealthSmart closed two more Third Party Administrator acquisitions; private equity giant Kohlberg Kravis Roberts place a big bet on the Contract Research Organization space with its announced deal for PRA International; and Merck picked up two drug safety businesses.

Turning to Providers starting on page 9, the largest deal for the Labs segment was the announced acquisition of CML Healthcare by LifeLabs for \$1.2 billion, or 3.5x revenues and 11.8x EBITDA. The Non-Acute segment's largest deal was BioMed Realty Trust's completed purchase of Wexford Science & Technology for \$673 million. The Long-Term Care segment saw the acquisition of a portfolio of retirement residences for \$1.2 billion by Health Care Reit. Closing out Providers is the Acute segment with the largest deal of this section, Tenet Health-

#### SCOTT-MACON

care's announcement to acquire Vanguard Health System for \$4.3 billion, representing 0.7x revenues and 8.2x EBITDA. We expect to see lots more hospital consolidation as the 2014 reform start date gets closer.

In the Products area beginning on page 13, the sector saw eight deals that exceeded \$1 billion. The first in Clinical Devices is the \$1.1 billion acquisition of Conceptus by Bayer AG that closed in June at 7.5x revenues. Next in Non-Clinical Devices is Thermo Fisher Scientific's announcement to acquire Life Technologies for a whopping \$15.7 billion, or 4.1x revenues and 13.1x EBITDA. The Pharmaceutical segment has Actavis' \$8.4 billion announced acquisition of Warner Chilcott, Astra-Zeneca's announced deal for Pearl Therapeutics for \$1.6 billion, Biogen Idec's closed \$6.5 billion deal for TYSA-BRI, Johnson and Johnson's announced \$1 billion deal for Aragon Pharmaceuticals, and Valeant Pharmaceuticals' announcement to acquire Bausch & Lomb for \$8.4 billion, or 2.8x revenues and 14.6x EBITDA.