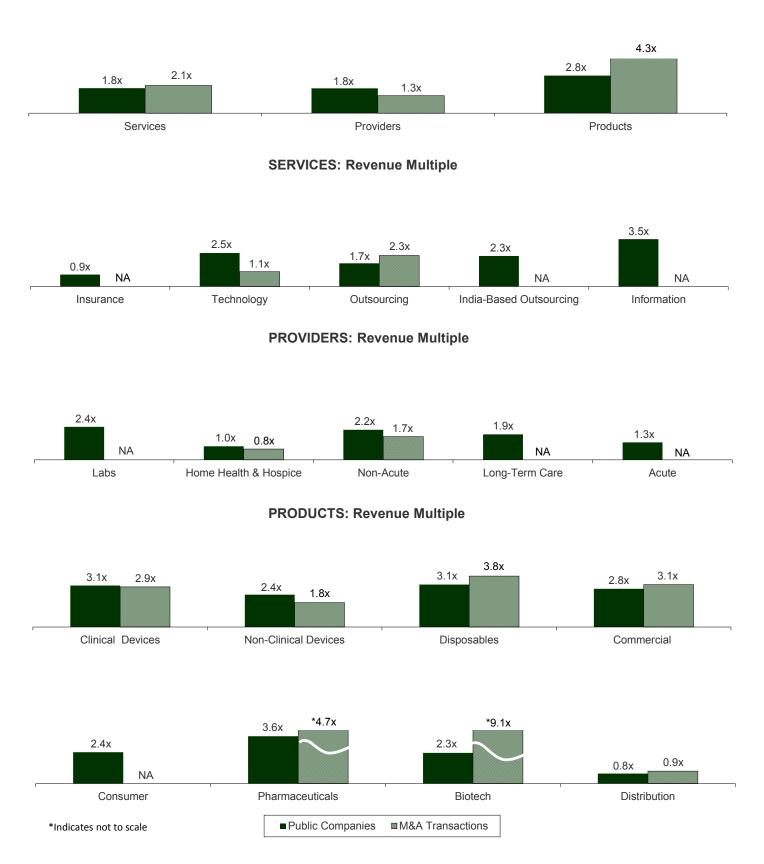

Pages four and five represent a visual snapshot of the average multiples for all of the healthcare, medical and pharmaceutical transactions that either closed or were announced during the first quarter, along with the average multiples for the major publicly-traded healthcare, medical and pharmaceutical companies.

Following the mergers and acquisitions analysis, we present an analysis of publicly-traded Services, Providers, and Products companies by sector. Mean EBITDA multiples for Services companies ended the quarter at 12.3x (up from 11.4x in Q4 2014); Providers at 12.1x (up from 11.1x in Q4 2014); and Products at 12.9x (up from 12.3x in Q4 2014). Technology services companies ended the quarter at 13.1x (down from 13.5x in Q4 in 2014), while Outsourcing services companies were 13.6x (up from 12.6x in Q4 2014). The Insurance segment EBITDA multiple came in at 10.2x (up from 9.4x in Q4 2014).