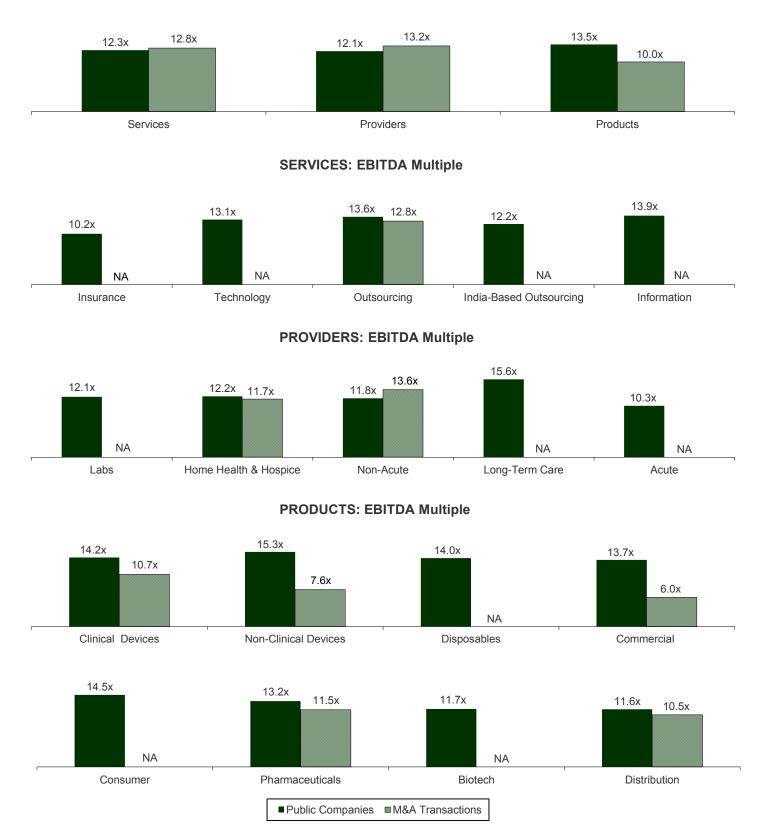

Pages four and five represent a visual snapshot of the average multiples for all of the healthcare, medical and pharmaceutical transactions that either closed or were announced during the first quarter, along with the average multiples for the major publicly-traded healthcare, medical and pharmaceutical companies.

Following the mergers and acquisitions analysis, we present an analysis of publicly-traded Services, Providers, and Products companies by sector. Mean EBITDA multiples for Services companies ended the quarter at 12.3x (up from 11.4x in Q4 2014); Providers at 12.1x (up from 11.1x in Q4 2014); and Products at 12.9x (up from 12.3x in Q4 2014). Technology services companies ended the quarter at 13.1x (down from 13.5x in Q4 in 2014), while Outsourcing services companies were 13.6x (up from 12.6x in Q4 2014). The Insurance segment EBITDA multiple came in at 10.2x (up from 9.4x in Q4 2014).