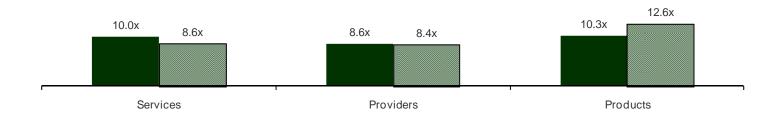

Following the mergers and acquisitions analysis, we present an analysis of publicly-traded Services, Providers, and Products companies by sector. Mean EBITDA multiples for Services companies ended the

quarter at 10.0x (up from 9.7x in Q4 2010); Providers at 8.6x (up from 8.0x in Q4 2010); and Products at 10.3x (level with 10.3x in Q4 2010). Technology services companies ended the quarter at an average EBITDA multiple of 14.6 times, while Outsourcing services companies traded at 10.6 times EBITDA as of March 31. The Insurance segment EBITDA multiple came in at 6.1 times.