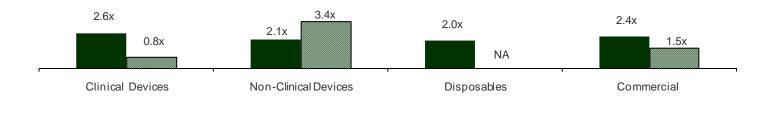

In the Products areas beginning on page 13, the largest deal of the quarter was again between two publicly-traded companies, this time in the Non-Clinical Devices sector with the announced acquisition of Beckman Coulter by Danaher Corp. The deal provides for a total enterprise value of \$6.9 billion (1.9x revenues, 8.6x EBITDA). Another notable deal announced this quarter was also among two publicly-traded companies, Valeant Pharmaceuticals' hostile takeover bid for Cephalon for \$5.4 billion in cash. In addition, Terumo announced its \$2.6 billion offer (an eye-popping 5.0x revenues and 14.4x EBITDA) for CaridianBCT from Gambro, which closed in April, marking the largest acquisition by a Japanese medical equipment maker. Pharmaceuticals giant Pfizer closed its King Pharmaceutical deal for \$3.2 billion (2.1x revenues, 9.2x EBITDA). This strategic combination will allow Pfizer to leverage its existing commercial capabilities and expertise to create one of the leading broad portfolios for pain relief and management. In the Distribution space, Walgreen made a push in its online business by announcing its takeover of Drugstore.com for \$402 million (0.9x revenues).