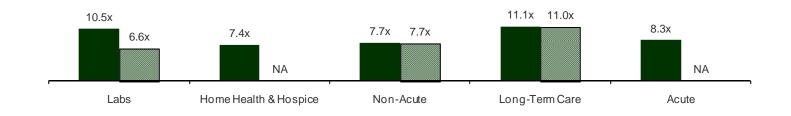

t 10.6 times EBITDA as of March 31. The Insurance segment EBITDA multiple came in at 6.1 times.

Finally, contact information for the Scott-Macon Healthcare Investment Banking Group Professionals appears on the back cover. We welcome your call or email to discuss your thoughts on this article.

Sincerely yours,

Nathan D. Cortright

Nute Cortright

Managing Director

Group Head -

Healthcare Investment Banking

### HEALTHCARE OVERVIEW

#### MEAN REVENUE MULTIPLES

#### **OVERALL: Revenue Multiple**



#### **SERVICES: Revenue Multiple**



#### **PROVIDERS: Revenue Multiple**



#### **PRODUCTS: Revenue Multiple**





### HEALTHCARE OVERVIEW

#### 5

#### MEAN EBITDA MULTIPLES

#### **OVERALL: EBITDA Multiple**



#### **SERVICES: EBITDA Multiple**



#### **PROVIDERS: EBITDA Multiple**



#### **PRODUCTS: EBITDA Multiple**





## ANALYSIS OF SELECTED HEALTHCARE MERGER & ACQUISITION TRANSACTIONS<sup>1</sup> FIRST QUARTER (JANUARY 1 — MARCH 31, 2011)

(\$ millions Except Per Share Data)

| Date         | Acquirer/ Target                                                                                                   | Price   | Target<br>Revenue | Target<br>EBITDA <sup>2</sup> | Price/<br>Revenue | Price/<br>EBITDA <sup>2</sup> | Target Description                                                                                                                                                                                                           |
|--------------|-------------------------------------------------------------------------------------------------------------