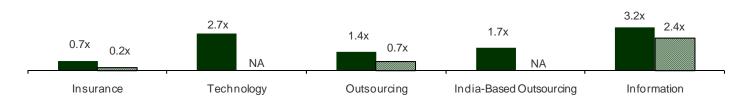

Following the mergers and acquisitions analysis, we present an analysis of publicly-traded Services, Providers, and Products companies by sector. Mean EBITDA multiples for Services companies ended the

quarter at 10.0x (up from 9.7x in Q4 2010); Providers at 8.6x (up from 8.0x in Q4 2010); and Products at 10.3x (level with 10.3x in Q4 2010). Technology services companies ended the quarter at an average EBITDA multiple of 14.6 times, while Outsourcing services companies traded at 10.6 times EBITDA as of March 31. The Insurance segment EBITDA multiple came in at 6.1 times.