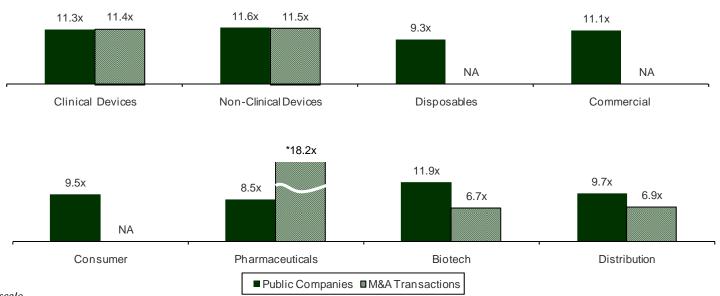

e Insurance segment EBITDA multiple came in at 6.1 times.

Finally, contact information for the Scott-Macon Healthcare Investment Banking Group Professionals appears on the back cover. We welcome your call or email to discuss your thoughts on this article.

Sincerely yours,

Nathan D. Cortright

Nute Cortright

Managing Director

Group Head -

Healthcare Investment Banking

### HEALTHCARE OVERVIEW

#### MEAN REVENUE MULTIPLES

#### **OVERALL: Revenue Multiple**



#### **SERVICES: Revenue Multiple**



#### **PROVIDERS: Revenue Multiple**



#### **PRODUCTS: Revenue Multiple**





### HEALTHCARE OVERVIEW

#### 5

#### MEAN EBITDA MULTIPLES

#### **OVERALL: EBITDA Multiple**



#### **SERVICES: EBITDA Multiple**



#### **PROVIDERS: EBITDA Multiple**



#### **PRODUCTS: EBITDA Multiple**





## ANALYSIS OF SELECTED HEALTHCARE MERGER & ACQUISITION TRANSACTIONS<sup>1</sup> FIRST QUARTER (JANUARY 1 — MARCH 31, 2011)

(\$ millions Except Per Share Data)

| Date         | Acquirer/ Target                                                                                                   | Price   | Target<br>Revenue | Target<br>EBITDA <sup>2</sup> | Price/<br>Revenue | Price/<br>EBITDA <sup>2</sup> | Target Description                                                                                                                                                                                                           |
|--------------|--------------------------------------------------------------------------------------------------------------------|---------|-------------------|