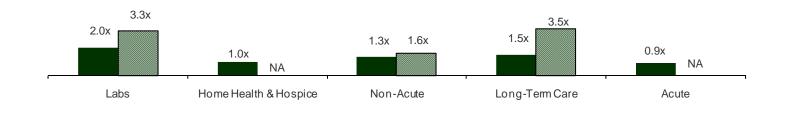

Turning to Providers starting on page 8, the largest deal announced in this sector was the offer by Kindred Healthcare to acquire Rehabcare Group for \$1.2 billion (1.0x revenues, 7.7x EBITDA). The deal will create the largest post-acute health care services company in the United States, with operations in 46 states and more than \$6 billion in annual revenue. Other deals of note include the acquisition of 34 senior living communities by publicly-traded Health Care REIT for \$910 million, and also the purchase by publicly-traded HCP of 25 senior housing facilities for \$863 million. In the laboratory area, Novartis was able to complete its acquisition of Genoptix for \$311 million (1.6x revenues, 6.6x EBITDA), and Quest announced two acquisitions worth around \$1.1 billion. Among Non-Acute Providers, DaVita announced the takeover of DSI Renal for \$689

million (1.9x revenues). Cancer treatment companies Radiation Therapy and Medical Developers are combining in a \$111 million transaction that values the target at 2.1x revenues. In the acute care arena, Tenet continues rebuffing Community Health Systems, whose current \$7 billion offer values Tenet at 0.8x revenues and 6.6x EBITDA.