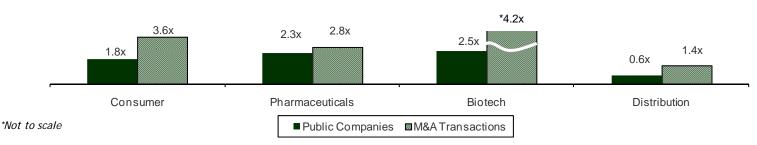

In the Products areas beginning on page 13, the largest deal of the quarter was again between two publicly-traded companies, this time in the Non-Clinical Devices sector with the announced acquisition of Beckman Coulter by Danaher Corp. The deal provides for a total enterprise value of \$6.9 billion (1.9x revenues, 8.6x EBITDA). Another notable deal announced this quarter was also among two publicly-traded companies, Valeant Pharmaceuticals' hostile takeover bid for Cephalon for \$5.4 billion in cash. In addition, Terumo announced its \$2.6 billion offer (an eye-popping 5.0x revenues and 14.4x EBITDA) for CaridianBCT from Gambro, which closed in April, marking the largest acquisition by a Japanese medical equipment maker. Pharmaceuticals giant Pfizer closed its King Pharmaceutical deal for \$3.2 billion (2.1x revenues, 9.2x EBITDA). This strategic combination will allow Pfizer to leverage its existing commercial capabilities and expertise to create one of the leading broad portfolios for pain relief and management. In the Distribution space, Walgreen made a push in its online business by announcing its takeover of Drugstore.com for \$402 million (0.9x revenues).