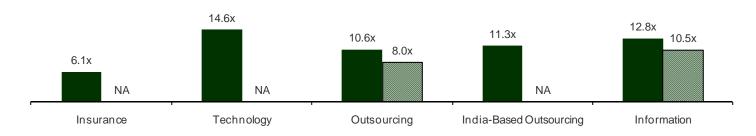

quarter at 10.0x (up from 9.7x in Q4 2010); Providers at 8.6x (up from 8.0x in Q4 2010); and Products at 10.3x (level with 10.3x in Q4 2010). Technology services companies ended the quarter at an average EBITDA multiple of 14.6 times, while Outsourcing services companies traded at 10.6 times EBITDA as of March 31. The Insurance segment EBITDA multiple came in at 6.1 times.